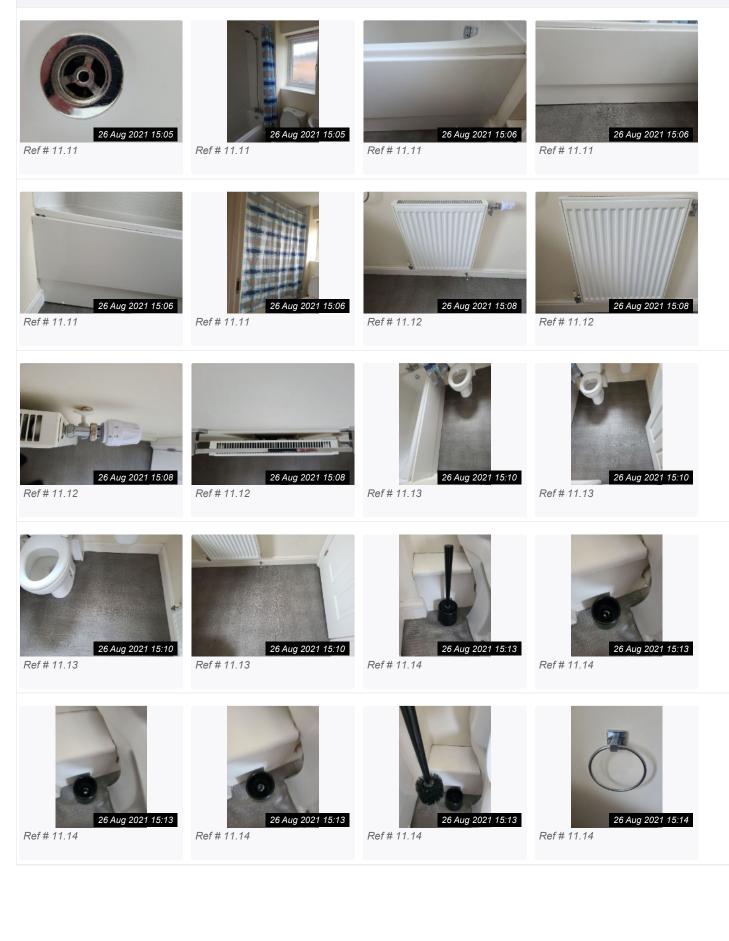

| Item            | Description                                                                                                                  | Condition                                                                                                                                  | Additional Comments |
|-----------------|------------------------------------------------------------------------------------------------------------------------------|--------------------------------------------------------------------------------------------------------------------------------------------|---------------------|
| 11.1 Door       | Wood painted white panel door with<br>chrome look handles and thumb turn<br>lock. Matt type finish.<br>Metal hook on inside. | Very Good and clean.                                                                                                                       |                     |
| 11.2 Door Frame | Wood painted white. Matt type finish.                                                                                        | Fair with some cracks noted as per photographs.                                                                                            |                     |
| 11.3 Ceiling    | Plaster Painted white, matt type finish.                                                                                     | Good with paint work chip as per photograph.                                                                                               |                     |
| 11.4 Lighting   | Ceiling mounted light as per photograph.                                                                                     | Good & Clean.                                                                                                                              |                     |
| 11.5 Walls      | Plaster painted cream, matt type finish.<br>Tiled around Bath area and above<br>sink.                                        | Some marks on walls particularly<br>behind door as per photographs.<br>Good and clean. Some grout is<br>noticeably not as white as others. |                     |

| 11. BATHROOM (CONT.)                    |                                                                               |                                                                         |
|-----------------------------------------|-------------------------------------------------------------------------------|-------------------------------------------------------------------------|
| 11.6 Skirting                           | Wood painted white. Matt type finish.<br>Door stop behind door.               | Good as per photograph. Clean.                                          |
| 11.7 Window(s) / Sill                   | UPVC Double Glazed with tiled sill,<br>Metal handles.                         | Very Good and clean.                                                    |
| 11.8 Blinds                             | Pink roller blind with wall mounted safety bracket present.                   | Very Good. Clean & dust free.                                           |
| 11.9 Toilet                             | KOHLER Toilet with seat.                                                      | Very Good. Clean & dust free.                                           |
| 11.10 Basin                             | Basin with chrome type mixer tap and waste.                                   | Very Good. Clean & dust free.                                           |
| 11.11 Bath / Bath Panels                | KOHLER bath with shower. Chrome type mixer taps and waste as per photographs. | Good with limescale marks notes around and under the taps.              |
| 11.12 Heating                           | Radiator with TRV.                                                            | Very Good. Clean & dust free.<br>White fixer on TRV loose.              |
| 11.13 Flooring                          | Dark grey Vinyl as per photograph.                                            | Very Good and clean.                                                    |
| 11.14 Accessories                       | Toilet brush.<br>Two Metal Towel holder.                                      | All items are in very good, clean condition unless described otherwise. |
| 11.15 Additional Items /<br>Information | Bathroom cabinet with mirror as per photograph.                               | Good with slight rust on bottom. Dusty on top.                          |
| 11.16 Extractor Fan                     | Vectarie extractor Fan.                                                       | Audible upon turning lights on.                                         |
|                                         |                                                                               |                                                                         |

26 Aug 2021 15:05 Ref # 11.11

Ref # 11.15

26 Aug 2021 15:17 Ref # 11.16

Ref # 11.16

| 12. BEDROOM 1   |                                                                      |                                                                               |                     |  |  |  |
|-----------------|----------------------------------------------------------------------|-------------------------------------------------------------------------------|---------------------|--|--|--|
| Item            | Description                                                          | Condition                                                                     | Additional Comments |  |  |  |
| 12.1 Door       | Wood painted white panel door. Matt type finish. Metal handles.      | Very good as per photograph. Clean.                                           |                     |  |  |  |
| 12.2 Door Frame | Wood painted white, matt type finish.                                | Very Good as per photograph. Clean.                                           |                     |  |  |  |
| 12.3 Ceiling    | Plaster Painted white, matt type finish.                             | Good and clean. Slight cracks<br>between wall and ceiling noted in<br>places. |                     |  |  |  |
| 12.4 Lighting   | Single Pendant with shade.                                           | Very Good and clean.                                                          |                     |  |  |  |
| 12.5 Walls      | Plaster painted cream, matt type finish.                             | Very Good and clean.                                                          |                     |  |  |  |
| 12.6 Skirting   | Wooden painted white. Matt type finish.<br>Door stop by Toilet door. | Good as per photograph. Clean.                                                |                     |  |  |  |