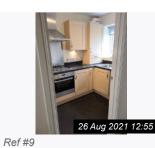

Ref # 8.8

26 Aug 2021 12:40 Ref # 8.8

| 9. KITCHEN           |                                                                           |                                                                       |                     |
|----------------------|---------------------------------------------------------------------------|-----------------------------------------------------------------------|---------------------|
| Item                 | Description                                                               | Condition                                                             | Additional Comments |
| 9.1 Door             | No door present.                                                          | N/A                                                                   |                     |
| 9.2 Door Frame       | Wood painted white, matt type finish.                                     | Good with small chips noted. Clean.                                   |                     |
| 9.3 Ceiling          | Plaster Painted white, matt type finish.                                  | Fair with some paint marks as per photographs.                        |                     |
| 9.4 Lighting         | Four directional spotlights.<br>X3 under unit spotlights.                 | All items are in good, clean condition.<br>Paint on main light noted. |                     |
| 9.5 Walls            | Plaster painted cream, matt type finish.                                  | Good with light marks noted as per photographs. Clean.                |                     |
| 9.6 Skirting         | Wooden painted white. Matt type finish.<br>Door stop.                     | Good and clean.                                                       |                     |
| 9.7 Window(s) / Sill | UPVC Double Glazed with white wood sill, Metal handles, silk type finish. | Very Good and clean as per photographs.                               |                     |