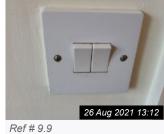

| 9. KITCHEN (CONT.)                     |                                                                                                                                                                                      |                                                                                 |  |
|----------------------------------------|--------------------------------------------------------------------------------------------------------------------------------------------------------------------------------------|---------------------------------------------------------------------------------|--|
| 9.8 Blinds                             | Grey and white roller blind as per<br>photograph.<br>Wall mounted safety bracket present.                                                                                            | Very Good and clean as per photographs.                                         |  |
| 9.9 Switch                             | Single Switch, white.<br>Fridge/Freezer, Cooker Hood &<br>Washing machine isolation switches.<br>Red single isolator<br>Single white isolation switch.<br>Honeywell unit programmer. | All items are in very good, clean condition unless described otherwise.         |  |
| 9.10 Socket outlet                     | Three double Sockets, white.<br>Two single Sockets, white.                                                                                                                           | All items are in very good, clean condition unless described otherwise.         |  |
| 9.11 Heating                           | Single Radiator with TRV.                                                                                                                                                            | Good and clean. Slight chips as per photograph.                                 |  |
| 9.12 Flooring                          | Black vinyl flooring.                                                                                                                                                                | Generally good and clean.<br>Raised area noted in fridge / Freezer<br>location. |  |
| 9.13 Kitchen units                     | Wood laminate units and two matching<br>shelves.<br>Some units have the same look inside<br>others have white.<br>Ideal Logic combi boiler in large<br>cupboard.                     | All items are in very good, clean condition unless described otherwise.         |  |
| 9.14 Hob                               | Stainless Steel hob as per photographs                                                                                                                                               | Good with small signs of rust.                                                  |  |
| 9.15 Oven                              | ZANUSSI oven.                                                                                                                                                                        | Good as per photograph. Clean.                                                  |  |
| 9.16 Worktop(s)                        | Black worktops as per photographs.                                                                                                                                                   | Very Good. Clean & dust free.                                                   |  |
| 9.17 Extractor Hood                    | Stainless stainless steel as photographed.                                                                                                                                           | Poor with nemorous marks as per photographs. Clean.                             |  |
| 9.18 Sink                              | Stainless stainless steel sink as photographed.<br>Mixer tap with waste.                                                                                                             | Generally Good aside from below waste unit as per photographs.                  |  |
| 9.19 Additional Items /<br>Information | Smart Meter Display Unit.<br>Five hinges.                                                                                                                                            | Good and clean.                                                                 |  |

Ref # 9.5

26 Aug 2021 13:03 Ref # 9.5

Ref # 9.5

Ref # 9.7

Ref # 9.7

Ref # 9.7

Ref # 9.8

26 Aug 2021 13:12 Ref # 9.9

26 Aug 2021 13:12

Ref # 9.9

Ref # 9.9

26 Aug 2021 13:15

Ref # 9.10

Ref # 9.10

26 Aug 2021 13:15

Ref # 9.10