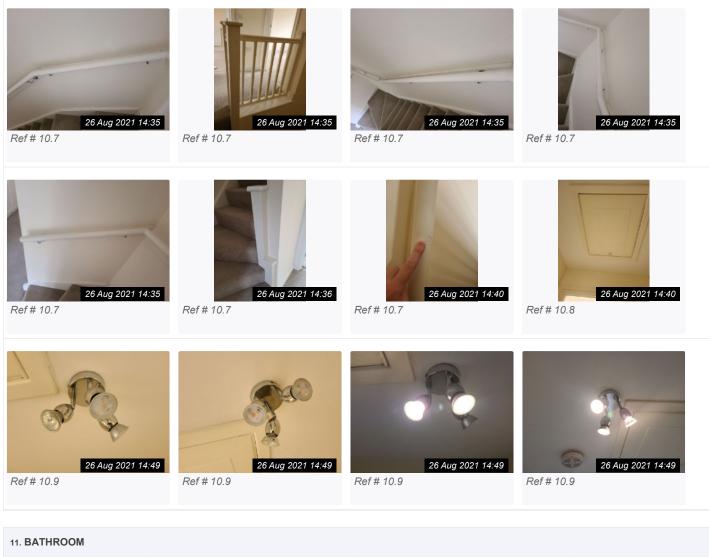

# 10. STAIRS & LANDING

| Item                                   | Description                                                                                                                                                          | Condition                                                          | Additional Comments |  |  |  |
|----------------------------------------|----------------------------------------------------------------------------------------------------------------------------------------------------------------------|--------------------------------------------------------------------|---------------------|--|--|--|
| 10.1 Ceiling                           | Plaster Painted white, matt type finish.                                                                                                                             | Good and clean. Paintwork chip noted as per photograph.            |                     |  |  |  |
| 10.2 Walls                             | Plaster painted cream, matt type finish.                                                                                                                             | Good and clean.                                                    |                     |  |  |  |
| 10.3 Skirting                          | Wood wood painted white, matt type finish.                                                                                                                           | Fair with cracks above as per photographs.                         |                     |  |  |  |
| 10.4 Switch                            | Two single Switches, white.<br>One isolation switch for bathroom fan.                                                                                                | All switches Very Good. Clean & dust free.                         |                     |  |  |  |
| 10.5 Socket outlet                     | Double Socket, white.                                                                                                                                                | Very Good. Clean & dust free.                                      |                     |  |  |  |
| 10.6 Flooring                          | Brown/Beige Carpet as per photograph.                                                                                                                                | Good. Clean.                                                       |                     |  |  |  |
| 10.7 Staircase                         | Wooden handrail painted white, matt<br>type finish attached to metal holders<br>on a wooden piece to the wall.<br>Landing with wooden spindles as per<br>photograph. | All items are in good, clean condition unless described otherwise. |                     |  |  |  |
| 10.8 Additional Items /<br>Information | Loft hatch.                                                                                                                                                          | Fair fair with some paint marks around edges.                      |                     |  |  |  |
| 10.9 Lighting                          | Three directional spotlight.                                                                                                                                         | Good. Lighting all appears in good working order. Clean.           |                     |  |  |  |

Ref #10

Ref # 10.3

Ref # 10.3

Ref # 10.3

Ref # 10.3

Ref # 10.6

Ref # 10.7

Ref # 10.7