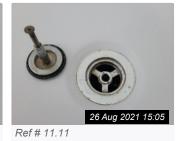

| 11. BATHROOM (CONT.)                    |                                                                               |                                                                         |
|-----------------------------------------|-------------------------------------------------------------------------------|-------------------------------------------------------------------------|
| 11.6 Skirting                           | Wood painted white. Matt type finish.<br>Door stop behind door.               | Good as per photograph. Clean.                                          |
| 11.7 Window(s) / Sill                   | UPVC Double Glazed with tiled sill,<br>Metal handles.                         | Very Good and clean.                                                    |
| 11.8 Blinds                             | Pink roller blind with wall mounted safety bracket present.                   | Very Good. Clean & dust free.                                           |
| 11.9 Toilet                             | KOHLER Toilet with seat.                                                      | Very Good. Clean & dust free.                                           |
| 11.10 Basin                             | Basin with chrome type mixer tap and waste.                                   | Very Good. Clean & dust free.                                           |
| 11.11 Bath / Bath Panels                | KOHLER bath with shower. Chrome type mixer taps and waste as per photographs. | Good with limescale marks notes around and under the taps.              |
| 11.12 Heating                           | Radiator with TRV.                                                            | Very Good. Clean & dust free.<br>White fixer on TRV loose.              |
| 11.13 Flooring                          | Dark grey Vinyl as per photograph.                                            | Very Good and clean.                                                    |
| 11.14 Accessories                       | Toilet brush.<br>Two Metal Towel holder.                                      | All items are in very good, clean condition unless described otherwise. |
| 11.15 Additional Items /<br>Information | Bathroom cabinet with mirror as per photograph.                               | Good with slight rust on bottom. Dusty on top.                          |
| 11.16 Extractor Fan                     | Vectarie extractor Fan.                                                       | Audible upon turning lights on.                                         |
|                                         |                                                                               |                                                                         |

Ref # 11.11

Ref # 11.11

Ref # 11.11

26 Aug 2021 15:05

26 Aug 2021 15:05

Ref # 11.11

Ref # 11.11

Ref # 11.11