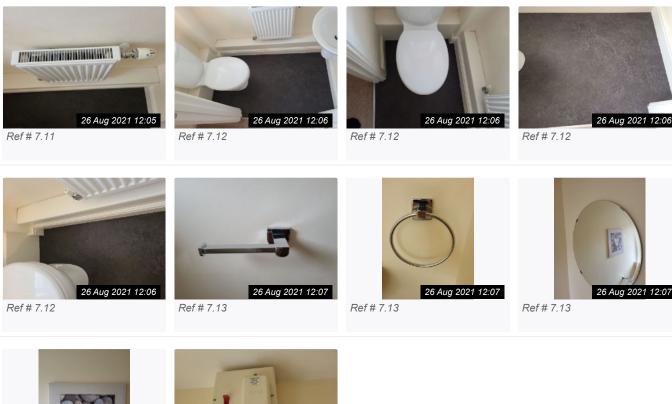

#### 6. ENTRANCE / HALLWAY (CONT.)

Ref # 6.9

Ref # 6.9

Ref # 6.9

Ref # 6.9

| 7. TOILET                              |                                                                                                                              |                                                                                                              |                     |
|----------------------------------------|------------------------------------------------------------------------------------------------------------------------------|--------------------------------------------------------------------------------------------------------------|---------------------|
| Item                                   | Description                                                                                                                  | Condition                                                                                                    | Additional Comments |
| 7.1 Door                               | Wood painted white panel door with<br>chrome look handles and thumb turn<br>lock. Matt type finish.<br>Metal hook on inside. | All items are in very good, clean condition unless described otherwise.                                      |                     |
| 7.2 Door Frame                         | Wood painted white, matt type finish.                                                                                        | Good with a notable paint mark as per photograph. Clean.                                                     |                     |
| 7.3 Ceiling                            | Plaster Painted white, matt type finish.                                                                                     | Good and clean as per photograph.<br>Small paint bump noted.                                                 |                     |
| 7.4 Lighting                           | Ceiling light as per photograph.                                                                                             | Lighting good. Lighting all appears in good working order. Clean.                                            |                     |
| 7.5 Walls                              | Plaster painted cream, matt type finish.                                                                                     | Good with light marks as per photographs. Clean.                                                             |                     |
| 7.6 Skirting                           | Wood painted white, matt type finish.                                                                                        | Good with slight paint marks. Clean.                                                                         |                     |
| 7.7 Window(s) / Sill                   | White UPVC double glaze window with obscure glass.<br>Tilled sill.                                                           | All items are in very good, clean<br>condition unless described otherwise.;<br>Very stiff to open and close. |                     |
| 7.8 Blinds                             | Pink roller blind with wall mounted safety bracket present.                                                                  | Very Good. Clean & dust free.                                                                                |                     |
| 7.9 Toilet                             | KOHLER Toilet with seat.                                                                                                     | Very Good. Clean & dust free.                                                                                |                     |
| 7.10 Basin                             | Basin with mixer tap with waste.<br>Chrome type.                                                                             | Very Good. Clean & dust free.                                                                                |                     |
| 7.11 Heating                           | Radiator with TRV.                                                                                                           | Very Good. Clean & dust free.                                                                                |                     |
| 7.12 Flooring                          | Black vinyl.                                                                                                                 | Very Good. Clean & dust free.                                                                                |                     |
| 7.13 Accessories                       | Metal toilet roll holder.<br>Metal Towel holder.<br>Mirror.<br>Picture.                                                      | Very Good as per photographs. Clean.                                                                         |                     |
| 7.14 Additional Items /<br>Information | Fuse box.                                                                                                                    | All items are in very good, clean condition unless described otherwise.                                      |                     |

Ref # 7.4

Ref # 7.4

Ref # 7.5

Ref # 7.5

Ref # 7.5

26 Aug 2021 11:53 Ref # 7.5

Ref # 7.5

Ref # 7.5

26 Aug 2021 11:53

Ref # 7.5

Ref # 7.5

Ref # 7.5

Ref # 7.5

Ref # 7.6

Ref # 7.7

26 Aug 2021 11:57

26 Aug 2021 11:57

Ref # 7.6

Ref # 7.7

Ref # 7.7

Ref # 7.10

Ref # 7.10

Ref # 7.10

| 8. LOUNGE (CONT.)                      |                                                                                                                                                                                                                                                                                                         |                                                                                      |  |
|----------------------------------------|---------------------------------------------------------------------------------------------------------------------------------------------------------------------------------------------------------------------------------------------------------------------------------------------------------|--------------------------------------------------------------------------------------|--|
| 8.6 Skirting                           | Wooden painted white. Matt type finish.<br>Door stop by both wooden main doors.                                                                                                                                                                                                                         | Good and clean.                                                                      |  |
| 8.7 Window(s) / Sill                   | UPVC Double Glazed with white wood<br>sill, silk type finish.<br>Air vents as per photograph.                                                                                                                                                                                                           | Very Good and clean.                                                                 |  |
| 8.8 Curtains                           | Floral curtains.<br>Curtain Pole metal silver type finish<br>with two hooks.                                                                                                                                                                                                                            | All items are in good, clean condition.<br>Noted that they don't easily fully close. |  |
| 8.9 Switch                             | <ul><li>Two Single Switches, white in lounge.<br/>One with one switch on with two<br/>switches as per photograph.</li><li>One single Switch, white in cupboard.</li><li>One single white fuse isolation switch<br/>in lounge.</li><li>Fuse box and large red isolator switch<br/>in cupboard.</li></ul> | All switches Very Good. Clean & dust free.                                           |  |
| 8.10 Socket outlet                     | <ul> <li>Four Double Sockets, white.</li> <li>Two Double Sockets above each other, white.</li> <li>TV point.</li> <li>Phone point.</li> <li>Virgin media point and Internet point.</li> <li>BT open reach point.</li> </ul>                                                                             | All switches & outlets Very Good and clean.                                          |  |
| 8.11 Heating                           | Radiator with TRV.                                                                                                                                                                                                                                                                                      | Good with some light marks as per photographs.                                       |  |
| 8.12 Flooring                          | Brown/Beige Carpet as per photograph.                                                                                                                                                                                                                                                                   | Good with general marks from furniture. Clean.                                       |  |
| 8.13 Additional Items /<br>Information | TV leads<br>In cupboard: White plastic hooks on<br>wooden backing.<br>Paint Can.                                                                                                                                                                                                                        | All items Very Good. Clean & dust free.                                              |  |