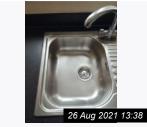

| 9. KITCHEN (CONT.)                     |                                                                                                                                                                                      |                                                                                 |  |
|----------------------------------------|--------------------------------------------------------------------------------------------------------------------------------------------------------------------------------------|---------------------------------------------------------------------------------|--|
| 9.8 Blinds                             | Grey and white roller blind as per<br>photograph.<br>Wall mounted safety bracket present.                                                                                            | Very Good and clean as per photographs.                                         |  |
| 9.9 Switch                             | Single Switch, white.<br>Fridge/Freezer, Cooker Hood &<br>Washing machine isolation switches.<br>Red single isolator<br>Single white isolation switch.<br>Honeywell unit programmer. | All items are in very good, clean condition unless described otherwise.         |  |
| 9.10 Socket outlet                     | Three double Sockets, white.<br>Two single Sockets, white.                                                                                                                           | All items are in very good, clean condition unless described otherwise.         |  |
| 9.11 Heating                           | Single Radiator with TRV.                                                                                                                                                            | Good and clean. Slight chips as per photograph.                                 |  |
| 9.12 Flooring                          | Black vinyl flooring.                                                                                                                                                                | Generally good and clean.<br>Raised area noted in fridge / Freezer<br>location. |  |
| 9.13 Kitchen units                     | Wood laminate units and two matching<br>shelves.<br>Some units have the same look inside<br>others have white.<br>Ideal Logic combi boiler in large<br>cupboard.                     | All items are in very good, clean condition unless described otherwise.         |  |
| 9.14 Hob                               | Stainless Steel hob as per photographs                                                                                                                                               | Good with small signs of rust.                                                  |  |
| 9.15 Oven                              | ZANUSSI oven.                                                                                                                                                                        | Good as per photograph. Clean.                                                  |  |
| 9.16 Worktop(s)                        | Black worktops as per photographs.                                                                                                                                                   | Very Good. Clean & dust free.                                                   |  |
| 9.17 Extractor Hood                    | Stainless stainless steel as photographed.                                                                                                                                           | Poor with nemorous marks as per photographs. Clean.                             |  |
| 9.18 Sink                              | Stainless stainless steel sink as photographed.<br>Mixer tap with waste.                                                                                                             | Generally Good aside from below waste unit as per photographs.                  |  |
| 9.19 Additional Items /<br>Information | Smart Meter Display Unit.<br>Five hinges.                                                                                                                                            | Good and clean.                                                                 |  |

Ref # 9.18

Ref # 9.18

Ref # 9.18

Ref # 9.18

Ref # 9.18

Ref # 9.18

Ref # 9.18

Ref # 9.18