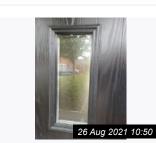

#### 5. EXTERIOR FRONT

| Item                                  | Description                                                                                                                                                                                                          | Condition                                                                                                | Additional Comments |
|---------------------------------------|----------------------------------------------------------------------------------------------------------------------------------------------------------------------------------------------------------------------|----------------------------------------------------------------------------------------------------------|---------------------|
| 5.1 Door                              | <ul><li>Black UPVC (exterior) &amp; White UPVC (inside) door with metal handles and letterbox with obscure glass window and spy hole as per photograph.</li><li>Doorbell to side.</li><li>Chain on inside.</li></ul> | Good & clean. Slightly scuffed in places, as per photographs.<br>Doorbell auidable.                      |                     |
| 5.2 Door Frame                        | White UPVC.                                                                                                                                                                                                          | Good and clean.                                                                                          |                     |
| 5.3 Porch                             | White UPVC.                                                                                                                                                                                                          | Good and clean.                                                                                          |                     |
| 5.4 Additional Items /<br>Information | Shared Side passage way with slab<br>paving leading to garden.<br>Outside tap.<br>Metal hanging basket hook to left of<br>door.                                                                                      | All items are in good, clean condition<br>unless described otherwise.<br>Slabs in well maintained order. |                     |

# 5. EXTERIOR FRONT (CONT.)

Ref # 5.1

Ref # 5.1

26 Aug 2021 10:50 Ref # 5.1

Ref # 5.1

Ref # 5.1

26 Aug 2021 10:50 Ref # 5.1

Ref # 5.1