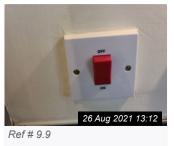

| 9. KITCHEN (CONT.)                     |                                                                                                                                                                                      |                                                                                 |  |
|----------------------------------------|--------------------------------------------------------------------------------------------------------------------------------------------------------------------------------------|---------------------------------------------------------------------------------|--|
| 9.8 Blinds                             | Grey and white roller blind as per<br>photograph.<br>Wall mounted safety bracket present.                                                                                            | Very Good and clean as per photographs.                                         |  |
| 9.9 Switch                             | Single Switch, white.<br>Fridge/Freezer, Cooker Hood &<br>Washing machine isolation switches.<br>Red single isolator<br>Single white isolation switch.<br>Honeywell unit programmer. | All items are in very good, clean condition unless described otherwise.         |  |
| 9.10 Socket outlet                     | Three double Sockets, white.<br>Two single Sockets, white.                                                                                                                           | All items are in very good, clean condition unless described otherwise.         |  |
| 9.11 Heating                           | Single Radiator with TRV.                                                                                                                                                            | Good and clean. Slight chips as per photograph.                                 |  |
| 9.12 Flooring                          | Black vinyl flooring.                                                                                                                                                                | Generally good and clean.<br>Raised area noted in fridge / Freezer<br>location. |  |
| 9.13 Kitchen units                     | Wood laminate units and two matching<br>shelves.<br>Some units have the same look inside<br>others have white.<br>Ideal Logic combi boiler in large<br>cupboard.                     | All items are in very good, clean condition unless described otherwise.         |  |
| 9.14 Hob                               | Stainless Steel hob as per photographs                                                                                                                                               | Good with small signs of rust.                                                  |  |
| 9.15 Oven                              | ZANUSSI oven.                                                                                                                                                                        | Good as per photograph. Clean.                                                  |  |
| 9.16 Worktop(s)                        | Black worktops as per photographs.                                                                                                                                                   | Very Good. Clean & dust free.                                                   |  |
| 9.17 Extractor Hood                    | Stainless stainless steel as photographed.                                                                                                                                           | Poor with nemorous marks as per photographs. Clean.                             |  |
| 9.18 Sink                              | Stainless stainless steel sink as photographed.<br>Mixer tap with waste.                                                                                                             | Generally Good aside from below waste unit as per photographs.                  |  |
| 9.19 Additional Items /<br>Information | Smart Meter Display Unit.<br>Five hinges.                                                                                                                                            | Good and clean.                                                                 |  |

Ref # 9.5

26 Aug 2021 13:03 Ref # 9.5

Ref # 9.5

Ref # 9.7

Ref # 9.7

Ref # 9.7

Ref # 9.8

26 Aug 2021 13:12 Ref # 9.9

26 Aug 2021 13:12

Ref # 9.9

Ref # 9.9

26 Aug 2021 13:15

Ref # 9.10

Ref # 9.10

26 Aug 2021 13:15

Ref # 9.10