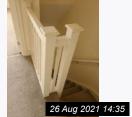

# 10. STAIRS & LANDING

| Item                                   | Description                                                                                                                                                          | Condition                                                          | Additional Comments |  |  |  |
|----------------------------------------|----------------------------------------------------------------------------------------------------------------------------------------------------------------------|--------------------------------------------------------------------|---------------------|--|--|--|
| 10.1 Ceiling                           | Plaster Painted white, matt type finish.                                                                                                                             | Good and clean. Paintwork chip noted as per photograph.            |                     |  |  |  |
| 10.2 Walls                             | Plaster painted cream, matt type finish.                                                                                                                             | Good and clean.                                                    |                     |  |  |  |
| 10.3 Skirting                          | Wood wood painted white, matt type finish.                                                                                                                           | Fair with cracks above as per photographs.                         |                     |  |  |  |
| 10.4 Switch                            | Two single Switches, white.<br>One isolation switch for bathroom fan.                                                                                                | All switches Very Good. Clean & dust free.                         |                     |  |  |  |
| 10.5 Socket outlet                     | Double Socket, white.                                                                                                                                                | Very Good. Clean & dust free.                                      |                     |  |  |  |
| 10.6 Flooring                          | Brown/Beige Carpet as per photograph.                                                                                                                                | Good. Clean.                                                       |                     |  |  |  |
| 10.7 Staircase                         | Wooden handrail painted white, matt<br>type finish attached to metal holders<br>on a wooden piece to the wall.<br>Landing with wooden spindles as per<br>photograph. | All items are in good, clean condition unless described otherwise. |                     |  |  |  |
| 10.8 Additional Items /<br>Information | Loft hatch.                                                                                                                                                          | Fair fair with some paint marks around edges.                      |                     |  |  |  |
| 10.9 Lighting                          | Three directional spotlight.                                                                                                                                         | Good. Lighting all appears in good working order. Clean.           |                     |  |  |  |

Ref #10

Ref # 10.3

Ref # 10.3

Ref # 10.3

Ref # 10.3

Ref # 10.6

Ref # 10.7

Ref # 10.7