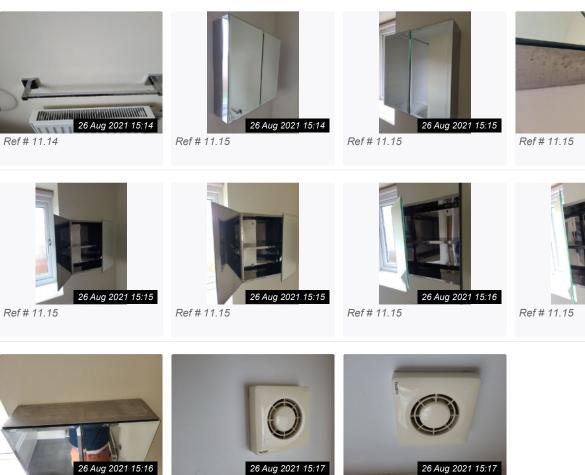

| 11. BATHROOM (CONT.)                    |                                                                               |                                                                         |
|-----------------------------------------|-------------------------------------------------------------------------------|-------------------------------------------------------------------------|
| 11.6 Skirting                           | Wood painted white. Matt type finish.<br>Door stop behind door.               | Good as per photograph. Clean.                                          |
| 11.7 Window(s) / Sill                   | UPVC Double Glazed with tiled sill,<br>Metal handles.                         | Very Good and clean.                                                    |
| 11.8 Blinds                             | Pink roller blind with wall mounted safety bracket present.                   | Very Good. Clean & dust free.                                           |
| 11.9 Toilet                             | KOHLER Toilet with seat.                                                      | Very Good. Clean & dust free.                                           |
| 11.10 Basin                             | Basin with chrome type mixer tap and waste.                                   | Very Good. Clean & dust free.                                           |
| 11.11 Bath / Bath Panels                | KOHLER bath with shower. Chrome type mixer taps and waste as per photographs. | Good with limescale marks notes around and under the taps.              |
| 11.12 Heating                           | Radiator with TRV.                                                            | Very Good. Clean & dust free.<br>White fixer on TRV loose.              |
| 11.13 Flooring                          | Dark grey Vinyl as per photograph.                                            | Very Good and clean.                                                    |
| 11.14 Accessories                       | Toilet brush.<br>Two Metal Towel holder.                                      | All items are in very good, clean condition unless described otherwise. |
| 11.15 Additional Items /<br>Information | Bathroom cabinet with mirror as per photograph.                               | Good with slight rust on bottom. Dusty on top.                          |
| 11.16 Extractor Fan                     | Vectarie extractor Fan.                                                       | Audible upon turning lights on.                                         |
|                                         |                                                                               |                                                                         |

26 Aug 2021 15:05 Ref # 11.11

Ref # 11.15

26 Aug 2021 15:17 Ref # 11.16

Ref # 11.16

| 12. BEDROOM 1   |                                                                      |                                                                               |                     |  |  |  |
|-----------------|----------------------------------------------------------------------|-------------------------------------------------------------------------------|---------------------|--|--|--|
| Item            | Description                                                          | Condition                                                                     | Additional Comments |  |  |  |
| 12.1 Door       | Wood painted white panel door. Matt type finish. Metal handles.      | Very good as per photograph. Clean.                                           |                     |  |  |  |
| 12.2 Door Frame | Wood painted white, matt type finish.                                | Very Good as per photograph. Clean.                                           |                     |  |  |  |
| 12.3 Ceiling    | Plaster Painted white, matt type finish.                             | Good and clean. Slight cracks<br>between wall and ceiling noted in<br>places. |                     |  |  |  |
| 12.4 Lighting   | Single Pendant with shade.                                           | Very Good and clean.                                                          |                     |  |  |  |
| 12.5 Walls      | Plaster painted cream, matt type finish.                             | Very Good and clean.                                                          |                     |  |  |  |
| 12.6 Skirting   | Wooden painted white. Matt type finish.<br>Door stop by Toilet door. | Good as per photograph. Clean.                                                |                     |  |  |  |