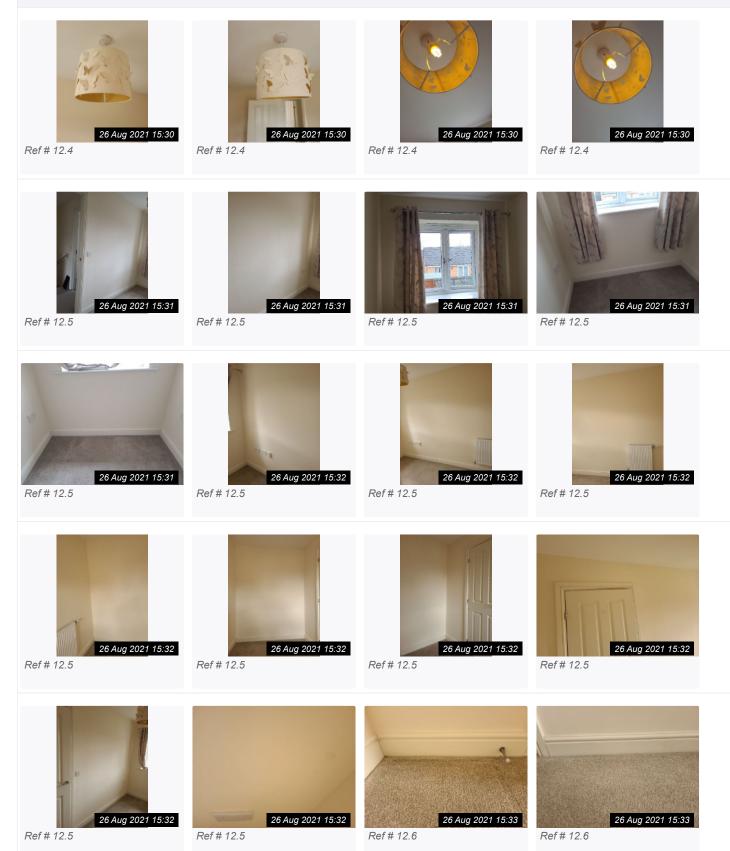

26 Aug 2021 15:05 Ref # 11.11

Ref # 11.15

26 Aug 2021 15:17 Ref # 11.16

Ref # 11.16

| 12. BEDROOM 1   |                                                                      |                                                                               |                     |  |  |  |
|-----------------|----------------------------------------------------------------------|-------------------------------------------------------------------------------|---------------------|--|--|--|
| Item            | Description                                                          | Condition                                                                     | Additional Comments |  |  |  |
| 12.1 Door       | Wood painted white panel door. Matt type finish. Metal handles.      | Very good as per photograph. Clean.                                           |                     |  |  |  |
| 12.2 Door Frame | Wood painted white, matt type finish.                                | Very Good as per photograph. Clean.                                           |                     |  |  |  |
| 12.3 Ceiling    | Plaster Painted white, matt type finish.                             | Good and clean. Slight cracks<br>between wall and ceiling noted in<br>places. |                     |  |  |  |
| 12.4 Lighting   | Single Pendant with shade.                                           | Very Good and clean.                                                          |                     |  |  |  |
| 12.5 Walls      | Plaster painted cream, matt type finish.                             | Very Good and clean.                                                          |                     |  |  |  |
| 12.6 Skirting   | Wooden painted white. Matt type finish.<br>Door stop by Toilet door. | Good as per photograph. Clean.                                                |                     |  |  |  |

26 Aug 2021 15:16

| 12. BEDROOM 1 (CONT.) |                                                                           |                                                                                                            |  |  |  |
|-----------------------|---------------------------------------------------------------------------|------------------------------------------------------------------------------------------------------------|--|--|--|
| 12.7 Window(s) / Sill | UPVC Double Glazed with white wood sill, Metal handles, matt type finish. | Very Good. Clean. Small amount of<br>dust inbetween right hand window.;<br>Left hand window does not open. |  |  |  |
| 12.8 Curtains         | Floral/Bird pattern curtain.<br>Curtain Pole metal silver type finish.    | Good and clean.                                                                                            |  |  |  |
| 12.9 Switch           | Single Socket, white.                                                     | Very Good. Clean & dust free.                                                                              |  |  |  |
| 12.10 Socket outlet   | Three double Sockets, white.<br>BT open reach phone point.                | All sockets Very Good. Clean & dust free.                                                                  |  |  |  |
| 12.11 Heating         | Radiator with TRV.                                                        | Very Good. Clean & dust free.                                                                              |  |  |  |
| 12.12 Flooring        | Brown/Beige Carpet as per photograph.                                     | Good with general marks from furniture. Clean.                                                             |  |  |  |

Ref #12

Ref #12

Ref # 12.1

Ref # 12.1

26 Aug 2021 15:25

Ref # 12.1

Ref # 12.1

26 Aug 2021 15:26

Ref # 12.1

26 Aug 2021 15:26

Ref # 12.1

Ref # 12.1

Ref # 12.11

Ref # 12.12

Ref # 12.12

Ref # 12.12

Ref # 12.12

Ref # 12.12

# 13. BEDROOM 2

| Item                  | Description                                                                              | Condition                                           | Additional Comments |
|-----------------------|------------------------------------------------------------------------------------------|-----------------------------------------------------|---------------------|
| 13.1 Door             | Wood painted white panel door. Matt type finish. Metal handles.                          | Good as per photograph. Clean.                      |                     |
| 13.2 Door Frame       | Wood painted white, matt type finish.                                                    | Good with some marks noted as per photograph.       |                     |
| 13.3 Ceiling          | Plaster Painted white, matt type finish.                                                 | Overall good with one large mark as per photograph. |                     |
| 13.4 Lighting         | Single Pendant with shade.                                                               | Good and clean.                                     |                     |
| 13.5 Walls            | Plaster painted cream, matt type finish.                                                 | Good and clean.                                     |                     |
| 13.6 Skirting         | Wooden painted white, matt type finish.<br>Door stopr by door.                           | Good and clean.                                     |                     |
| 13.7 Window(s) / Sill | UPVC Double Glazed with white wood sill, Metal handles, silk type finish.                | Good overall with some notable marks on sill.       |                     |
| 13.8 Curtains         | Floral/Bird pattern curtain.<br>Curtain Pole metal silver type finish.                   | Good and clean.                                     |                     |
| 13.9 Switch           | Single Switch, white.                                                                    | Very Good as per photograph. Clean.                 |                     |
| 13.10 Socket outlet   | Three double Sockets, white.<br>One phone port.<br>One virgin media box.<br>One TV port. | All Very Good. Clean & dust free.                   |                     |
| 13.11 Heating         | Two Radiators with TRV (one in cuboard)                                                  | Very Good and clean.                                |                     |
| 13.12 Flooring        | Brown/Beige Carpet as per photograph.                                                    | Good with general marks from furniture. Clean.      |                     |