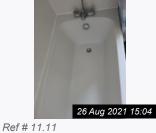

| 11. BATHROOM (CONT.)                    |                                                                               |                                                                         |
|-----------------------------------------|-------------------------------------------------------------------------------|-------------------------------------------------------------------------|
| 11.6 Skirting                           | Wood painted white. Matt type finish.<br>Door stop behind door.               | Good as per photograph. Clean.                                          |
| 11.7 Window(s) / Sill                   | UPVC Double Glazed with tiled sill,<br>Metal handles.                         | Very Good and clean.                                                    |
| 11.8 Blinds                             | Pink roller blind with wall mounted safety bracket present.                   | Very Good. Clean & dust free.                                           |
| 11.9 Toilet                             | KOHLER Toilet with seat.                                                      | Very Good. Clean & dust free.                                           |
| 11.10 Basin                             | Basin with chrome type mixer tap and waste.                                   | Very Good. Clean & dust free.                                           |
| 11.11 Bath / Bath Panels                | KOHLER bath with shower. Chrome type mixer taps and waste as per photographs. | Good with limescale marks notes around and under the taps.              |
| 11.12 Heating                           | Radiator with TRV.                                                            | Very Good. Clean & dust free.<br>White fixer on TRV loose.              |
| 11.13 Flooring                          | Dark grey Vinyl as per photograph.                                            | Very Good and clean.                                                    |
| 11.14 Accessories                       | Toilet brush.<br>Two Metal Towel holder.                                      | All items are in very good, clean condition unless described otherwise. |
| 11.15 Additional Items /<br>Information | Bathroom cabinet with mirror as per photograph.                               | Good with slight rust on bottom. Dusty on top.                          |
| 11.16 Extractor Fan                     | Vectarie extractor Fan.                                                       | Audible upon turning lights on.                                         |
|                                         |                                                                               |                                                                         |

Ref # 11.10

26 Aug 2021 15:02

26 Aug 2021 15:02 Ref # 11.10

Ref # 11.10

Ref # 11.10

Ref # 11.11

Ref # 11.11

26 Aug 2021 15:03

Ref # 11.11

Ref # 11.11

Ref # 11.11

26 Aug 2021 15:05

26 Aug 2021 15:05

Ref # 11.11

Ref # 11.11

Ref # 11.11