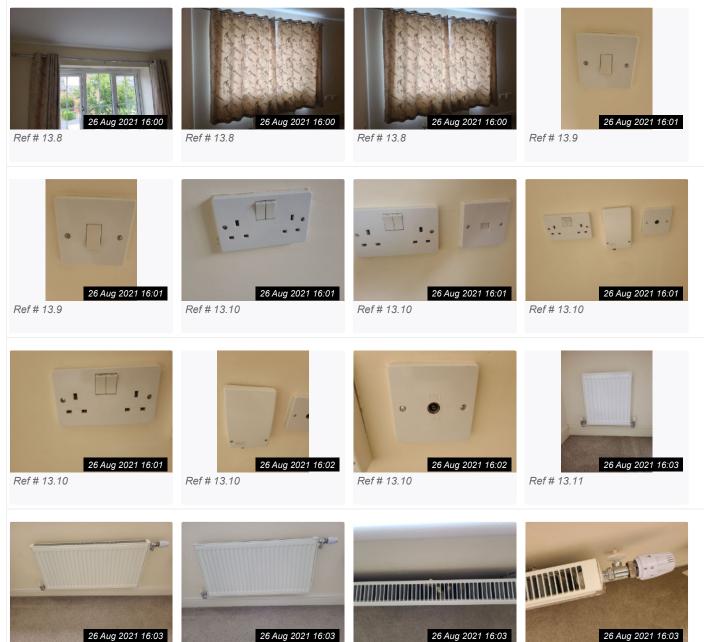

# 13. BEDROOM 2

| Item                  | Description                                                                              | Condition                                           | Additional Comments |
|-----------------------|------------------------------------------------------------------------------------------|-----------------------------------------------------|---------------------|
| 13.1 Door             | Wood painted white panel door. Matt type finish. Metal handles.                          | Good as per photograph. Clean.                      |                     |
| 13.2 Door Frame       | Wood painted white, matt type finish.                                                    | Good with some marks noted as per photograph.       |                     |
| 13.3 Ceiling          | Plaster Painted white, matt type finish.                                                 | Overall good with one large mark as per photograph. |                     |
| 13.4 Lighting         | Single Pendant with shade.                                                               | Good and clean.                                     |                     |
| 13.5 Walls            | Plaster painted cream, matt type finish.                                                 | Good and clean.                                     |                     |
| 13.6 Skirting         | Wooden painted white, matt type finish.<br>Door stopr by door.                           | Good and clean.                                     |                     |
| 13.7 Window(s) / Sill | UPVC Double Glazed with white wood sill, Metal handles, silk type finish.                | Good overall with some notable marks on sill.       |                     |
| 13.8 Curtains         | Floral/Bird pattern curtain.<br>Curtain Pole metal silver type finish.                   | Good and clean.                                     |                     |
| 13.9 Switch           | Single Switch, white.                                                                    | Very Good as per photograph. Clean.                 |                     |
| 13.10 Socket outlet   | Three double Sockets, white.<br>One phone port.<br>One virgin media box.<br>One TV port. | All Very Good. Clean & dust free.                   |                     |
| 13.11 Heating         | Two Radiators with TRV (one in cuboard)                                                  | Very Good and clean.                                |                     |
| 13.12 Flooring        | Brown/Beige Carpet as per photograph.                                                    | Good with general marks from furniture. Clean.      |                     |

Ref # 13.1

Ref # 13.1

Ref # 13.1

Ref # 13.6

Ref # 13.6

Ref # 13.6

26 Aug 2021 15:56 Ref # 13.6

Ref # 13.8

26 Aug 2021 16:00

Ref # 13.8

26 Aug 2021 16:00

Ref # 13.8

Ref # 13.11

Ref # 13.11

Ref # 13.11

26 Aug 2021 16:03