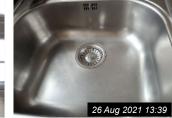

| 9. KITCHEN (CONT.)                     |                                                                                                                                                                                      |                                                                                 |  |
|----------------------------------------|--------------------------------------------------------------------------------------------------------------------------------------------------------------------------------------|---------------------------------------------------------------------------------|--|
| 9.8 Blinds                             | Grey and white roller blind as per<br>photograph.<br>Wall mounted safety bracket present.                                                                                            | Very Good and clean as per photographs.                                         |  |
| 9.9 Switch                             | Single Switch, white.<br>Fridge/Freezer, Cooker Hood &<br>Washing machine isolation switches.<br>Red single isolator<br>Single white isolation switch.<br>Honeywell unit programmer. | All items are in very good, clean condition unless described otherwise.         |  |
| 9.10 Socket outlet                     | Three double Sockets, white.<br>Two single Sockets, white.                                                                                                                           | All items are in very good, clean condition unless described otherwise.         |  |
| 9.11 Heating                           | Single Radiator with TRV.                                                                                                                                                            | Good and clean. Slight chips as per photograph.                                 |  |
| 9.12 Flooring                          | Black vinyl flooring.                                                                                                                                                                | Generally good and clean.<br>Raised area noted in fridge / Freezer<br>location. |  |
| 9.13 Kitchen units                     | Wood laminate units and two matching<br>shelves.<br>Some units have the same look inside<br>others have white.<br>Ideal Logic combi boiler in large<br>cupboard.                     | All items are in very good, clean condition unless described otherwise.         |  |
| 9.14 Hob                               | Stainless Steel hob as per photographs                                                                                                                                               | Good with small signs of rust.                                                  |  |
| 9.15 Oven                              | ZANUSSI oven.                                                                                                                                                                        | Good as per photograph. Clean.                                                  |  |
| 9.16 Worktop(s)                        | Black worktops as per photographs.                                                                                                                                                   | Very Good. Clean & dust free.                                                   |  |
| 9.17 Extractor Hood                    | Stainless stainless steel as photographed.                                                                                                                                           | Poor with nemorous marks as per photographs. Clean.                             |  |
| 9.18 Sink                              | Stainless stainless steel sink as photographed.<br>Mixer tap with waste.                                                                                                             | Generally Good aside from below waste unit as per photographs.                  |  |
| 9.19 Additional Items /<br>Information | Smart Meter Display Unit.<br>Five hinges.                                                                                                                                            | Good and clean.                                                                 |  |