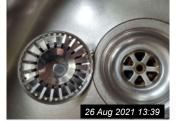

| 9. KITCHEN (CONT.)                     |                                                                                                                                                                                      |                                                                                 |  |
|----------------------------------------|--------------------------------------------------------------------------------------------------------------------------------------------------------------------------------------|---------------------------------------------------------------------------------|--|
| 9.8 Blinds                             | Grey and white roller blind as per<br>photograph.<br>Wall mounted safety bracket present.                                                                                            | Very Good and clean as per photographs.                                         |  |
| 9.9 Switch                             | Single Switch, white.<br>Fridge/Freezer, Cooker Hood &<br>Washing machine isolation switches.<br>Red single isolator<br>Single white isolation switch.<br>Honeywell unit programmer. | All items are in very good, clean condition unless described otherwise.         |  |
| 9.10 Socket outlet                     | Three double Sockets, white.<br>Two single Sockets, white.                                                                                                                           | All items are in very good, clean condition unless described otherwise.         |  |
| 9.11 Heating                           | Single Radiator with TRV.                                                                                                                                                            | Good and clean. Slight chips as per photograph.                                 |  |
| 9.12 Flooring                          | Black vinyl flooring.                                                                                                                                                                | Generally good and clean.<br>Raised area noted in fridge / Freezer<br>location. |  |
| 9.13 Kitchen units                     | Wood laminate units and two matching<br>shelves.<br>Some units have the same look inside<br>others have white.<br>Ideal Logic combi boiler in large<br>cupboard.                     | All items are in very good, clean condition unless described otherwise.         |  |
| 9.14 Hob                               | Stainless Steel hob as per photographs                                                                                                                                               | Good with small signs of rust.                                                  |  |
| 9.15 Oven                              | ZANUSSI oven.                                                                                                                                                                        | Good as per photograph. Clean.                                                  |  |
| 9.16 Worktop(s)                        | Black worktops as per photographs.                                                                                                                                                   | Very Good. Clean & dust free.                                                   |  |
| 9.17 Extractor Hood                    | Stainless stainless steel as photographed.                                                                                                                                           | Poor with nemorous marks as per photographs. Clean.                             |  |
| 9.18 Sink                              | Stainless stainless steel sink as photographed.<br>Mixer tap with waste.                                                                                                             | Generally Good aside from below waste unit as per photographs.                  |  |
| 9.19 Additional Items /<br>Information | Smart Meter Display Unit.<br>Five hinges.                                                                                                                                            | Good and clean.                                                                 |  |