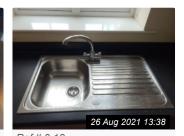

| 9. KITCHEN (CONT.)                     |                                                                                                                                                                                      |                                                                                 |  |
|----------------------------------------|--------------------------------------------------------------------------------------------------------------------------------------------------------------------------------------|---------------------------------------------------------------------------------|--|
| 9.8 Blinds                             | Grey and white roller blind as per<br>photograph.<br>Wall mounted safety bracket present.                                                                                            | Very Good and clean as per photographs.                                         |  |
| 9.9 Switch                             | Single Switch, white.<br>Fridge/Freezer, Cooker Hood &<br>Washing machine isolation switches.<br>Red single isolator<br>Single white isolation switch.<br>Honeywell unit programmer. | All items are in very good, clean condition unless described otherwise.         |  |
| 9.10 Socket outlet                     | Three double Sockets, white.<br>Two single Sockets, white.                                                                                                                           | All items are in very good, clean condition unless described otherwise.         |  |
| 9.11 Heating                           | Single Radiator with TRV.                                                                                                                                                            | Good and clean. Slight chips as per photograph.                                 |  |
| 9.12 Flooring                          | Black vinyl flooring.                                                                                                                                                                | Generally good and clean.<br>Raised area noted in fridge / Freezer<br>location. |  |
| 9.13 Kitchen units                     | Wood laminate units and two matching<br>shelves.<br>Some units have the same look inside<br>others have white.<br>Ideal Logic combi boiler in large<br>cupboard.                     | All items are in very good, clean condition unless described otherwise.         |  |
| 9.14 Hob                               | Stainless Steel hob as per photographs                                                                                                                                               | Good with small signs of rust.                                                  |  |
| 9.15 Oven                              | ZANUSSI oven.                                                                                                                                                                        | Good as per photograph. Clean.                                                  |  |
| 9.16 Worktop(s)                        | Black worktops as per photographs.                                                                                                                                                   | Very Good. Clean & dust free.                                                   |  |
| 9.17 Extractor Hood                    | Stainless stainless steel as photographed.                                                                                                                                           | Poor with nemorous marks as per photographs. Clean.                             |  |
| 9.18 Sink                              | Stainless stainless steel sink as photographed.<br>Mixer tap with waste.                                                                                                             | Generally Good aside from below waste unit as per photographs.                  |  |
| 9.19 Additional Items /<br>Information | Smart Meter Display Unit.<br>Five hinges.                                                                                                                                            | Good and clean.                                                                 |  |

#### 9. KITCHEN (CONT.)

Ref # 9.17

Ref # 9.17

26 Aug 2021 13:36 Ref # 9.17

Ref # 9.17

Ref # 9.17

Ref # 9.17

Ref # 9.18

Ref # 9.18

Ref # 9.18

Ref # 9.18

Ref # 9.18

Ref # 9.18

Ref # 9.18

Ref # 9.18

Ref # 9.18