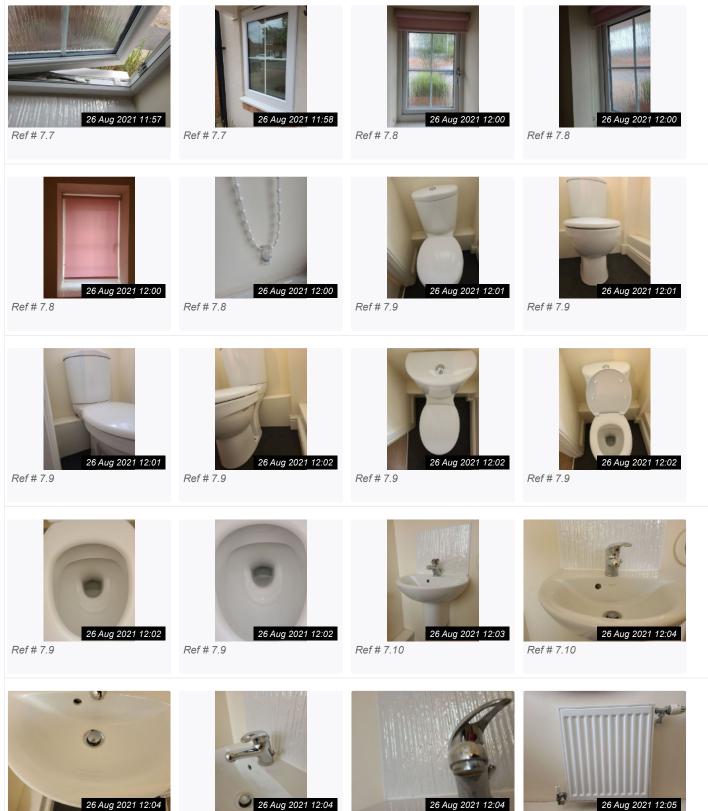

#### 6. ENTRANCE / HALLWAY (CONT.)

Ref # 6.9

Ref # 6.9

Ref # 6.9

Ref # 6.9

| 7. TOILET                              |                                                                                                                              |                                                                                                              |                     |
|----------------------------------------|------------------------------------------------------------------------------------------------------------------------------|--------------------------------------------------------------------------------------------------------------|---------------------|
| Item                                   | Description                                                                                                                  | Condition                                                                                                    | Additional Comments |
| 7.1 Door                               | Wood painted white panel door with<br>chrome look handles and thumb turn<br>lock. Matt type finish.<br>Metal hook on inside. | All items are in very good, clean condition unless described otherwise.                                      |                     |
| 7.2 Door Frame                         | Wood painted white, matt type finish.                                                                                        | Good with a notable paint mark as per photograph. Clean.                                                     |                     |
| 7.3 Ceiling                            | Plaster Painted white, matt type finish.                                                                                     | Good and clean as per photograph.<br>Small paint bump noted.                                                 |                     |
| 7.4 Lighting                           | Ceiling light as per photograph.                                                                                             | Lighting good. Lighting all appears in good working order. Clean.                                            |                     |
| 7.5 Walls                              | Plaster painted cream, matt type finish.                                                                                     | Good with light marks as per photographs. Clean.                                                             |                     |
| 7.6 Skirting                           | Wood painted white, matt type finish.                                                                                        | Good with slight paint marks. Clean.                                                                         |                     |
| 7.7 Window(s) / Sill                   | White UPVC double glaze window with obscure glass.<br>Tilled sill.                                                           | All items are in very good, clean<br>condition unless described otherwise.;<br>Very stiff to open and close. |                     |
| 7.8 Blinds                             | Pink roller blind with wall mounted safety bracket present.                                                                  | Very Good. Clean & dust free.                                                                                |                     |
| 7.9 Toilet                             | KOHLER Toilet with seat.                                                                                                     | Very Good. Clean & dust free.                                                                                |                     |
| 7.10 Basin                             | Basin with mixer tap with waste.<br>Chrome type.                                                                             | Very Good. Clean & dust free.                                                                                |                     |
| 7.11 Heating                           | Radiator with TRV.                                                                                                           | Very Good. Clean & dust free.                                                                                |                     |
| 7.12 Flooring                          | Black vinyl.                                                                                                                 | Very Good. Clean & dust free.                                                                                |                     |
| 7.13 Accessories                       | Metal toilet roll holder.<br>Metal Towel holder.<br>Mirror.<br>Picture.                                                      | Very Good as per photographs. Clean.                                                                         |                     |
| 7.14 Additional Items /<br>Information | Fuse box.                                                                                                                    | All items are in very good, clean condition unless described otherwise.                                      |                     |