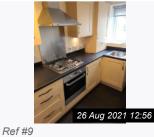

Ref # 8.8

26 Aug 2021 12:40 Ref # 8.8

| 9. KITCHEN           |                                                                           |                                                                       |                     |
|----------------------|---------------------------------------------------------------------------|-----------------------------------------------------------------------|---------------------|
| Item                 | Description                                                               | Condition                                                             | Additional Comments |
| 9.1 Door             | No door present.                                                          | N/A                                                                   |                     |
| 9.2 Door Frame       | Wood painted white, matt type finish.                                     | Good with small chips noted. Clean.                                   |                     |
| 9.3 Ceiling          | Plaster Painted white, matt type finish.                                  | Fair with some paint marks as per photographs.                        |                     |
| 9.4 Lighting         | Four directional spotlights.<br>X3 under unit spotlights.                 | All items are in good, clean condition.<br>Paint on main light noted. |                     |
| 9.5 Walls            | Plaster painted cream, matt type finish.                                  | Good with light marks noted as per photographs. Clean.                |                     |
| 9.6 Skirting         | Wooden painted white. Matt type finish.<br>Door stop.                     | Good and clean.                                                       |                     |
| 9.7 Window(s) / Sill | UPVC Double Glazed with white wood sill, Metal handles, silk type finish. | Very Good and clean as per photographs.                               |                     |