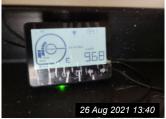

| 9. KITCHEN (CONT.)                     |                                                                                                                                                                                      |                                                                                 |  |
|----------------------------------------|--------------------------------------------------------------------------------------------------------------------------------------------------------------------------------------|---------------------------------------------------------------------------------|--|
| 9.8 Blinds                             | Grey and white roller blind as per<br>photograph.<br>Wall mounted safety bracket present.                                                                                            | Very Good and clean as per photographs.                                         |  |
| 9.9 Switch                             | Single Switch, white.<br>Fridge/Freezer, Cooker Hood &<br>Washing machine isolation switches.<br>Red single isolator<br>Single white isolation switch.<br>Honeywell unit programmer. | All items are in very good, clean condition unless described otherwise.         |  |
| 9.10 Socket outlet                     | Three double Sockets, white.<br>Two single Sockets, white.                                                                                                                           | All items are in very good, clean condition unless described otherwise.         |  |
| 9.11 Heating                           | Single Radiator with TRV.                                                                                                                                                            | Good and clean. Slight chips as per photograph.                                 |  |
| 9.12 Flooring                          | Black vinyl flooring.                                                                                                                                                                | Generally good and clean.<br>Raised area noted in fridge / Freezer<br>location. |  |
| 9.13 Kitchen units                     | Wood laminate units and two matching<br>shelves.<br>Some units have the same look inside<br>others have white.<br>Ideal Logic combi boiler in large<br>cupboard.                     | All items are in very good, clean condition unless described otherwise.         |  |
| 9.14 Hob                               | Stainless Steel hob as per photographs                                                                                                                                               | Good with small signs of rust.                                                  |  |
| 9.15 Oven                              | ZANUSSI oven.                                                                                                                                                                        | Good as per photograph. Clean.                                                  |  |
| 9.16 Worktop(s)                        | Black worktops as per photographs.                                                                                                                                                   | Very Good. Clean & dust free.                                                   |  |
| 9.17 Extractor Hood                    | Stainless stainless steel as photographed.                                                                                                                                           | Poor with nemorous marks as per photographs. Clean.                             |  |
| 9.18 Sink                              | Stainless stainless steel sink as photographed.<br>Mixer tap with waste.                                                                                                             | Generally Good aside from below waste unit as per photographs.                  |  |
| 9.19 Additional Items /<br>Information | Smart Meter Display Unit.<br>Five hinges.                                                                                                                                            | Good and clean.                                                                 |  |

26 Aug 2021 13:12

Ref # 9.9

Ref # 9.9

26 Aug 2021 13:15

Ref # 9.10

Ref # 9.10

26 Aug 2021 13:15

Ref # 9.10