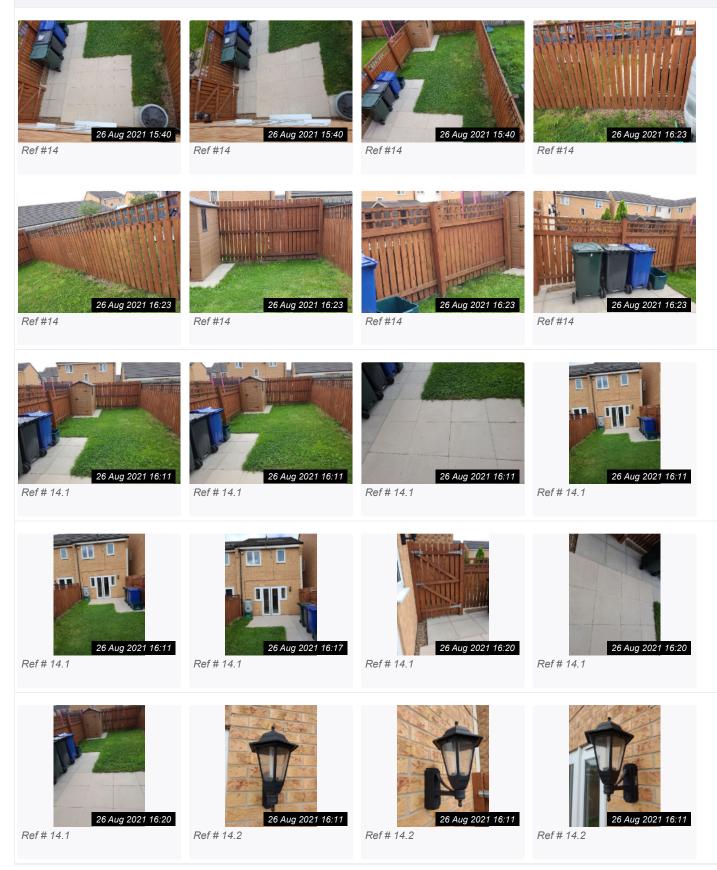

#### 14. REAR GARDEN

| Item                                   | Description                                                                                                                                    | Condition                                                                                                       | Additional Comments |
|----------------------------------------|------------------------------------------------------------------------------------------------------------------------------------------------|-----------------------------------------------------------------------------------------------------------------|---------------------|
| 14.1 Garden Description                | Wooden side gate with bolt and<br>padlock leading to a shared passage<br>to front.<br>Patio area. Small lawned area.<br>Wooden boundary fence. | All areas are well maintained and<br>generally tidy as per photographs.<br>A few weeds on the patio area noted. |                     |
| 14.2 Outside Lighting                  | Black Wall mounted light as per photograph.                                                                                                    | Very Good and clean. Outside Lighting not turning on. Bulb needs replacing,                                     |                     |
| 14.3 Shed(s)                           | Brown plastic style shed.                                                                                                                      | Good and well well maintained. Bolt across is stiff.                                                            |                     |
| 14.4 Additional Items /<br>Information | Bins: Dark Green, Black and Blue plus<br>two green recycling boxes.<br>Water butt & watering can.<br>Satellite dish.<br>Bird box.              | Very Good and well maintained as per photograph.                                                                |                     |

Ref #14

Ref #14

Ref #14

Ref #14

# 14. REAR GARDEN (CONT.)