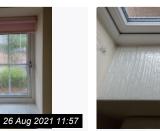

#### 6. ENTRANCE / HALLWAY (CONT.)

Ref # 6.9

Ref # 6.9

Ref # 6.9

Ref # 6.9

| 7. TOILET                              |                                                                                                                              |                                                                                                              |                     |
|----------------------------------------|------------------------------------------------------------------------------------------------------------------------------|--------------------------------------------------------------------------------------------------------------|---------------------|
| Item                                   | Description                                                                                                                  | Condition                                                                                                    | Additional Comments |
| 7.1 Door                               | Wood painted white panel door with<br>chrome look handles and thumb turn<br>lock. Matt type finish.<br>Metal hook on inside. | All items are in very good, clean condition unless described otherwise.                                      |                     |
| 7.2 Door Frame                         | Wood painted white, matt type finish.                                                                                        | Good with a notable paint mark as per photograph. Clean.                                                     |                     |
| 7.3 Ceiling                            | Plaster Painted white, matt type finish.                                                                                     | Good and clean as per photograph.<br>Small paint bump noted.                                                 |                     |
| 7.4 Lighting                           | Ceiling light as per photograph.                                                                                             | Lighting good. Lighting all appears in good working order. Clean.                                            |                     |
| 7.5 Walls                              | Plaster painted cream, matt type finish.                                                                                     | Good with light marks as per photographs. Clean.                                                             |                     |
| 7.6 Skirting                           | Wood painted white, matt type finish.                                                                                        | Good with slight paint marks. Clean.                                                                         |                     |
| 7.7 Window(s) / Sill                   | White UPVC double glaze window with obscure glass.<br>Tilled sill.                                                           | All items are in very good, clean<br>condition unless described otherwise.;<br>Very stiff to open and close. |                     |
| 7.8 Blinds                             | Pink roller blind with wall mounted safety bracket present.                                                                  | Very Good. Clean & dust free.                                                                                |                     |
| 7.9 Toilet                             | KOHLER Toilet with seat.                                                                                                     | Very Good. Clean & dust free.                                                                                |                     |
| 7.10 Basin                             | Basin with mixer tap with waste.<br>Chrome type.                                                                             | Very Good. Clean & dust free.                                                                                |                     |
| 7.11 Heating                           | Radiator with TRV.                                                                                                           | Very Good. Clean & dust free.                                                                                |                     |
| 7.12 Flooring                          | Black vinyl.                                                                                                                 | Very Good. Clean & dust free.                                                                                |                     |
| 7.13 Accessories                       | Metal toilet roll holder.<br>Metal Towel holder.<br>Mirror.<br>Picture.                                                      | Very Good as per photographs. Clean.                                                                         |                     |
| 7.14 Additional Items /<br>Information | Fuse box.                                                                                                                    | All items are in very good, clean condition unless described otherwise.                                      |                     |