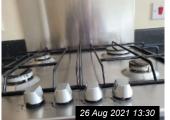

| 9. KITCHEN (CONT.)                     |                                                                                                                                                                                      |                                                                                 |  |
|----------------------------------------|--------------------------------------------------------------------------------------------------------------------------------------------------------------------------------------|---------------------------------------------------------------------------------|--|
| 9.8 Blinds                             | Grey and white roller blind as per<br>photograph.<br>Wall mounted safety bracket present.                                                                                            | Very Good and clean as per photographs.                                         |  |
| 9.9 Switch                             | Single Switch, white.<br>Fridge/Freezer, Cooker Hood &<br>Washing machine isolation switches.<br>Red single isolator<br>Single white isolation switch.<br>Honeywell unit programmer. | All items are in very good, clean condition unless described otherwise.         |  |
| 9.10 Socket outlet                     | Three double Sockets, white.<br>Two single Sockets, white.                                                                                                                           | All items are in very good, clean condition unless described otherwise.         |  |
| 9.11 Heating                           | Single Radiator with TRV.                                                                                                                                                            | Good and clean. Slight chips as per photograph.                                 |  |
| 9.12 Flooring                          | Black vinyl flooring.                                                                                                                                                                | Generally good and clean.<br>Raised area noted in fridge / Freezer<br>location. |  |
| 9.13 Kitchen units                     | Wood laminate units and two matching<br>shelves.<br>Some units have the same look inside<br>others have white.<br>Ideal Logic combi boiler in large<br>cupboard.                     | All items are in very good, clean condition unless described otherwise.         |  |
| 9.14 Hob                               | Stainless Steel hob as per photographs                                                                                                                                               | Good with small signs of rust.                                                  |  |
| 9.15 Oven                              | ZANUSSI oven.                                                                                                                                                                        | Good as per photograph. Clean.                                                  |  |
| 9.16 Worktop(s)                        | Black worktops as per photographs.                                                                                                                                                   | Very Good. Clean & dust free.                                                   |  |
| 9.17 Extractor Hood                    | Stainless stainless steel as photographed.                                                                                                                                           | Poor with nemorous marks as per photographs. Clean.                             |  |
| 9.18 Sink                              | Stainless stainless steel sink as photographed.<br>Mixer tap with waste.                                                                                                             | Generally Good aside from below waste unit as per photographs.                  |  |
| 9.19 Additional Items /<br>Information | Smart Meter Display Unit.<br>Five hinges.                                                                                                                                            | Good and clean.                                                                 |  |