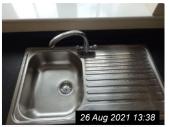

| 9. KITCHEN (CONT.)                     |                                                                                                                                                                                      |                                                                                 |  |
|----------------------------------------|--------------------------------------------------------------------------------------------------------------------------------------------------------------------------------------|---------------------------------------------------------------------------------|--|
| 9.8 Blinds                             | Grey and white roller blind as per<br>photograph.<br>Wall mounted safety bracket present.                                                                                            | Very Good and clean as per photographs.                                         |  |
| 9.9 Switch                             | Single Switch, white.<br>Fridge/Freezer, Cooker Hood &<br>Washing machine isolation switches.<br>Red single isolator<br>Single white isolation switch.<br>Honeywell unit programmer. | All items are in very good, clean condition unless described otherwise.         |  |
| 9.10 Socket outlet                     | Three double Sockets, white.<br>Two single Sockets, white.                                                                                                                           | All items are in very good, clean condition unless described otherwise.         |  |
| 9.11 Heating                           | Single Radiator with TRV.                                                                                                                                                            | Good and clean. Slight chips as per photograph.                                 |  |
| 9.12 Flooring                          | Black vinyl flooring.                                                                                                                                                                | Generally good and clean.<br>Raised area noted in fridge / Freezer<br>location. |  |
| 9.13 Kitchen units                     | Wood laminate units and two matching<br>shelves.<br>Some units have the same look inside<br>others have white.<br>Ideal Logic combi boiler in large<br>cupboard.                     | All items are in very good, clean condition unless described otherwise.         |  |
| 9.14 Hob                               | Stainless Steel hob as per photographs                                                                                                                                               | Good with small signs of rust.                                                  |  |
| 9.15 Oven                              | ZANUSSI oven.                                                                                                                                                                        | Good as per photograph. Clean.                                                  |  |
| 9.16 Worktop(s)                        | Black worktops as per photographs.                                                                                                                                                   | Very Good. Clean & dust free.                                                   |  |
| 9.17 Extractor Hood                    | Stainless stainless steel as photographed.                                                                                                                                           | Poor with nemorous marks as per photographs. Clean.                             |  |
| 9.18 Sink                              | Stainless stainless steel sink as photographed.<br>Mixer tap with waste.                                                                                                             | Generally Good aside from below waste unit as per photographs.                  |  |
| 9.19 Additional Items /<br>Information | Smart Meter Display Unit.<br>Five hinges.                                                                                                                                            | Good and clean.                                                                 |  |

#### 9. KITCHEN (CONT.)

Ref # 9.17

Ref # 9.17

26 Aug 2021 13:36 Ref # 9.17

Ref # 9.17

Ref # 9.17

Ref # 9.17

Ref # 9.18

Ref # 9.18

Ref # 9.18

Ref # 9.18

Ref # 9.18

Ref # 9.18

Ref # 9.18

Ref # 9.18

Ref # 9.18