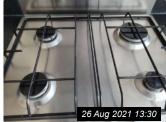

| 9. KITCHEN (CONT.)                     |                                                                                                                                                                                      |                                                                                 |  |
|----------------------------------------|--------------------------------------------------------------------------------------------------------------------------------------------------------------------------------------|---------------------------------------------------------------------------------|--|
| 9.8 Blinds                             | Grey and white roller blind as per<br>photograph.<br>Wall mounted safety bracket present.                                                                                            | Very Good and clean as per photographs.                                         |  |
| 9.9 Switch                             | Single Switch, white.<br>Fridge/Freezer, Cooker Hood &<br>Washing machine isolation switches.<br>Red single isolator<br>Single white isolation switch.<br>Honeywell unit programmer. | All items are in very good, clean condition unless described otherwise.         |  |
| 9.10 Socket outlet                     | Three double Sockets, white.<br>Two single Sockets, white.                                                                                                                           | All items are in very good, clean condition unless described otherwise.         |  |
| 9.11 Heating                           | Single Radiator with TRV.                                                                                                                                                            | Good and clean. Slight chips as per photograph.                                 |  |
| 9.12 Flooring                          | Black vinyl flooring.                                                                                                                                                                | Generally good and clean.<br>Raised area noted in fridge / Freezer<br>location. |  |
| 9.13 Kitchen units                     | Wood laminate units and two matching<br>shelves.<br>Some units have the same look inside<br>others have white.<br>Ideal Logic combi boiler in large<br>cupboard.                     | All items are in very good, clean condition unless described otherwise.         |  |
| 9.14 Hob                               | Stainless Steel hob as per photographs                                                                                                                                               | Good with small signs of rust.                                                  |  |
| 9.15 Oven                              | ZANUSSI oven.                                                                                                                                                                        | Good as per photograph. Clean.                                                  |  |
| 9.16 Worktop(s)                        | Black worktops as per photographs.                                                                                                                                                   | Very Good. Clean & dust free.                                                   |  |
| 9.17 Extractor Hood                    | Stainless stainless steel as photographed.                                                                                                                                           | Poor with nemorous marks as per photographs. Clean.                             |  |
| 9.18 Sink                              | Stainless stainless steel sink as photographed.<br>Mixer tap with waste.                                                                                                             | Generally Good aside from below waste unit as per photographs.                  |  |
| 9.19 Additional Items /<br>Information | Smart Meter Display Unit.<br>Five hinges.                                                                                                                                            | Good and clean.                                                                 |  |