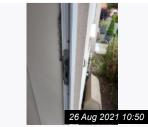

#### 5. EXTERIOR FRONT

| Item                                  | Description                                                                                                                                                                                                          | Condition                                                                                                | Additional Comments |
|---------------------------------------|----------------------------------------------------------------------------------------------------------------------------------------------------------------------------------------------------------------------|----------------------------------------------------------------------------------------------------------|---------------------|
| 5.1 Door                              | <ul><li>Black UPVC (exterior) &amp; White UPVC (inside) door with metal handles and letterbox with obscure glass window and spy hole as per photograph.</li><li>Doorbell to side.</li><li>Chain on inside.</li></ul> | Good & clean. Slightly scuffed in places, as per photographs.<br>Doorbell auidable.                      |                     |
| 5.2 Door Frame                        | White UPVC.                                                                                                                                                                                                          | Good and clean.                                                                                          |                     |
| 5.3 Porch                             | White UPVC.                                                                                                                                                                                                          | Good and clean.                                                                                          |                     |
| 5.4 Additional Items /<br>Information | Shared Side passage way with slab<br>paving leading to garden.<br>Outside tap.<br>Metal hanging basket hook to left of<br>door.                                                                                      | All items are in good, clean condition<br>unless described otherwise.<br>Slabs in well maintained order. |                     |

# 5. EXTERIOR FRONT (CONT.)

Ref # 5.1

Ref # 5.1

26 Aug 2021 10:50 Ref # 5.1

Ref # 5.1

Ref # 5.1

26 Aug 2021 10:50 Ref # 5.1

Ref # 5.1