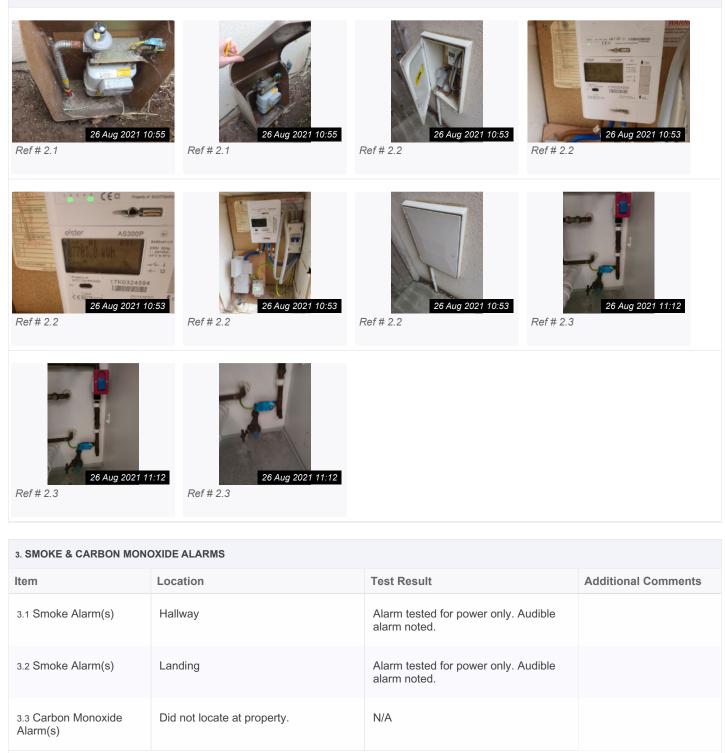

# 2. METER READINGS

| Item               | Serial Number                                             | Reading     | Additional Comments |
|--------------------|-----------------------------------------------------------|-------------|---------------------|
| 2.1 Gas Meter      | Location: Outside front.<br>Serial No: as per photograph. | 03434.      |                     |
| 2.2 Electric Meter | Location: Outside Front<br>Serial No: as per photograph.  | 07703.      |                     |
| 2.3 Water Stop Tap | Location: Stop tap under kitchen sink.                    | Not tested. |                     |
| 2.4 Water Meter    | Did not locate at property.                               | N/A         |                     |