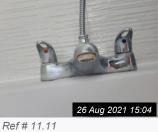

| 11. BATHROOM (CONT.)                    |                                                                               |                                                                         |
|-----------------------------------------|-------------------------------------------------------------------------------|-------------------------------------------------------------------------|
| 11.6 Skirting                           | Wood painted white. Matt type finish.<br>Door stop behind door.               | Good as per photograph. Clean.                                          |
| 11.7 Window(s) / Sill                   | UPVC Double Glazed with tiled sill,<br>Metal handles.                         | Very Good and clean.                                                    |
| 11.8 Blinds                             | Pink roller blind with wall mounted safety bracket present.                   | Very Good. Clean & dust free.                                           |
| 11.9 Toilet                             | KOHLER Toilet with seat.                                                      | Very Good. Clean & dust free.                                           |
| 11.10 Basin                             | Basin with chrome type mixer tap and waste.                                   | Very Good. Clean & dust free.                                           |
| 11.11 Bath / Bath Panels                | KOHLER bath with shower. Chrome type mixer taps and waste as per photographs. | Good with limescale marks notes around and under the taps.              |
| 11.12 Heating                           | Radiator with TRV.                                                            | Very Good. Clean & dust free.<br>White fixer on TRV loose.              |
| 11.13 Flooring                          | Dark grey Vinyl as per photograph.                                            | Very Good and clean.                                                    |
| 11.14 Accessories                       | Toilet brush.<br>Two Metal Towel holder.                                      | All items are in very good, clean condition unless described otherwise. |
| 11.15 Additional Items /<br>Information | Bathroom cabinet with mirror as per photograph.                               | Good with slight rust on bottom. Dusty on top.                          |
| 11.16 Extractor Fan                     | Vectarie extractor Fan.                                                       | Audible upon turning lights on.                                         |
|                                         |                                                                               |                                                                         |

Ref # 11.10

26 Aug 2021 15:02

26 Aug 2021 15:02 Ref # 11.10

Ref # 11.10

Ref # 11.10

Ref # 11.11

Ref # 11.11

26 Aug 2021 15:03

Ref # 11.11

Ref # 11.11

Ref # 11.11

26 Aug 2021 15:05

26 Aug 2021 15:05

Ref # 11.11

Ref # 11.11

Ref # 11.11