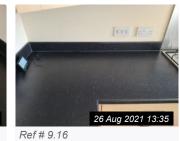

| 9. KITCHEN (CONT.)                     |                                                                                                                                                                                      |                                                                                 |  |
|----------------------------------------|--------------------------------------------------------------------------------------------------------------------------------------------------------------------------------------|---------------------------------------------------------------------------------|--|
| 9.8 Blinds                             | Grey and white roller blind as per<br>photograph.<br>Wall mounted safety bracket present.                                                                                            | Very Good and clean as per photographs.                                         |  |
| 9.9 Switch                             | Single Switch, white.<br>Fridge/Freezer, Cooker Hood &<br>Washing machine isolation switches.<br>Red single isolator<br>Single white isolation switch.<br>Honeywell unit programmer. | All items are in very good, clean condition unless described otherwise.         |  |
| 9.10 Socket outlet                     | Three double Sockets, white.<br>Two single Sockets, white.                                                                                                                           | All items are in very good, clean condition unless described otherwise.         |  |
| 9.11 Heating                           | Single Radiator with TRV.                                                                                                                                                            | Good and clean. Slight chips as per photograph.                                 |  |
| 9.12 Flooring                          | Black vinyl flooring.                                                                                                                                                                | Generally good and clean.<br>Raised area noted in fridge / Freezer<br>location. |  |
| 9.13 Kitchen units                     | Wood laminate units and two matching<br>shelves.<br>Some units have the same look inside<br>others have white.<br>Ideal Logic combi boiler in large<br>cupboard.                     | All items are in very good, clean condition unless described otherwise.         |  |
| 9.14 Hob                               | Stainless Steel hob as per photographs                                                                                                                                               | Good with small signs of rust.                                                  |  |
| 9.15 Oven                              | ZANUSSI oven.                                                                                                                                                                        | Good as per photograph. Clean.                                                  |  |
| 9.16 Worktop(s)                        | Black worktops as per photographs.                                                                                                                                                   | Very Good. Clean & dust free.                                                   |  |
| 9.17 Extractor Hood                    | Stainless stainless steel as photographed.                                                                                                                                           | Poor with nemorous marks as per photographs. Clean.                             |  |
| 9.18 Sink                              | Stainless stainless steel sink as photographed.<br>Mixer tap with waste.                                                                                                             | Generally Good aside from below waste unit as per photographs.                  |  |
| 9.19 Additional Items /<br>Information | Smart Meter Display Unit.<br>Five hinges.                                                                                                                                            | Good and clean.                                                                 |  |