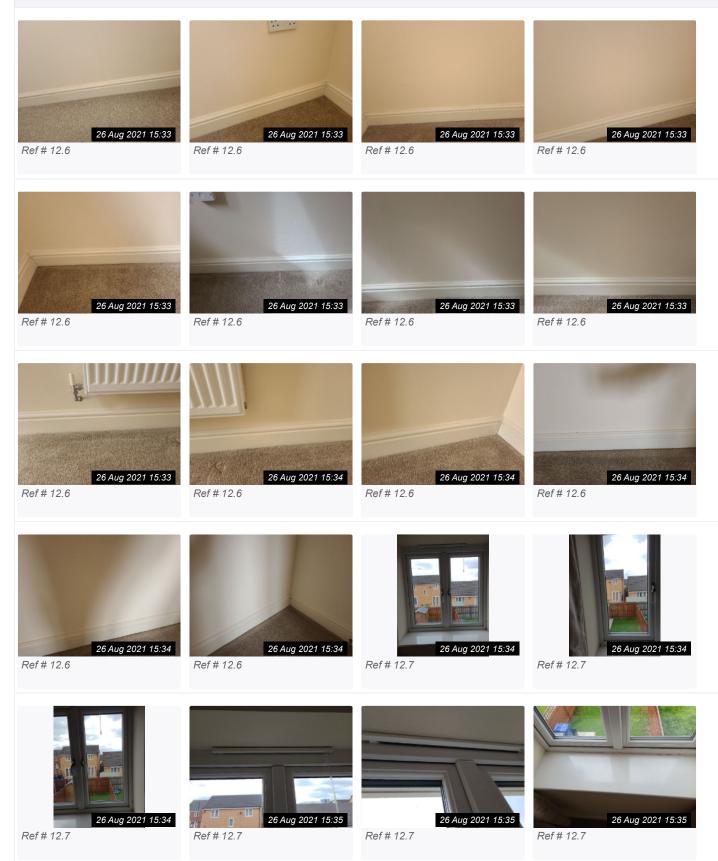

# 13. BEDROOM 2

| Item                  | Description                                                                              | Condition                                           | Additional Comments |
|-----------------------|------------------------------------------------------------------------------------------|-----------------------------------------------------|---------------------|
| 13.1 Door             | Wood painted white panel door. Matt type finish. Metal handles.                          | Good as per photograph. Clean.                      |                     |
| 13.2 Door Frame       | Wood painted white, matt type finish.                                                    | Good with some marks noted as per photograph.       |                     |
| 13.3 Ceiling          | Plaster Painted white, matt type finish.                                                 | Overall good with one large mark as per photograph. |                     |
| 13.4 Lighting         | Single Pendant with shade.                                                               | Good and clean.                                     |                     |
| 13.5 Walls            | Plaster painted cream, matt type finish.                                                 | Good and clean.                                     |                     |
| 13.6 Skirting         | Wooden painted white, matt type finish.<br>Door stopr by door.                           | Good and clean.                                     |                     |
| 13.7 Window(s) / Sill | UPVC Double Glazed with white wood sill, Metal handles, silk type finish.                | Good overall with some notable marks on sill.       |                     |
| 13.8 Curtains         | Floral/Bird pattern curtain.<br>Curtain Pole metal silver type finish.                   | Good and clean.                                     |                     |
| 13.9 Switch           | Single Switch, white.                                                                    | Very Good as per photograph. Clean.                 |                     |
| 13.10 Socket outlet   | Three double Sockets, white.<br>One phone port.<br>One virgin media box.<br>One TV port. | All Very Good. Clean & dust free.                   |                     |
| 13.11 Heating         | Two Radiators with TRV (one in cuboard)                                                  | Very Good and clean.                                |                     |
| 13.12 Flooring        | Brown/Beige Carpet as per photograph.                                                    | Good with general marks from furniture. Clean.      |                     |

Ref # 13.1

Ref # 13.1

Ref # 13.1

Ref # 13.6

Ref # 13.6

Ref # 13.6

26 Aug 2021 15:56 Ref # 13.6

Ref # 13.8

26 Aug 2021 16:00

Ref # 13.8

26 Aug 2021 16:00

Ref # 13.8

Ref # 13.11

Ref # 13.11

Ref # 13.11

26 Aug 2021 16:03