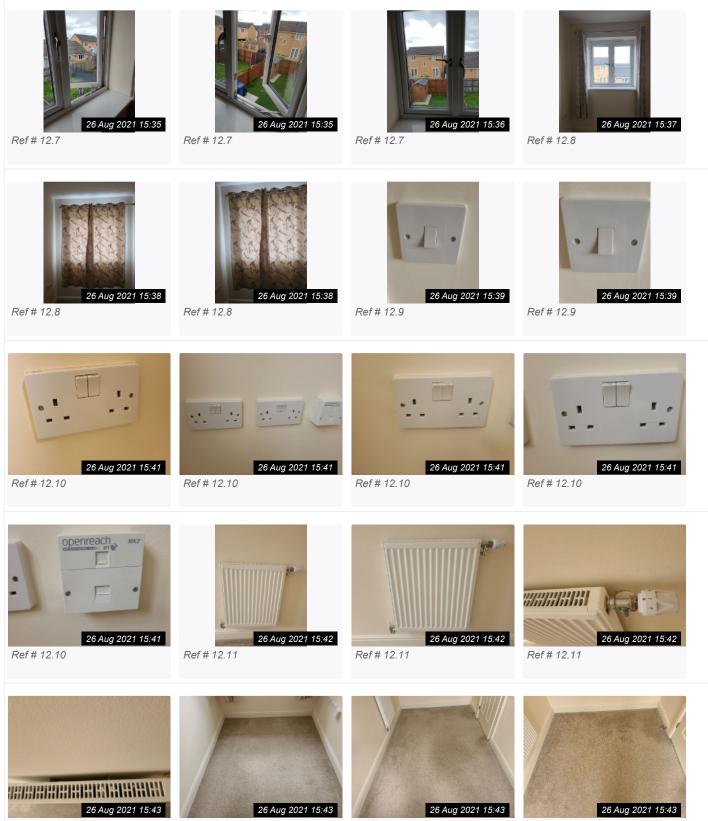

26 Aug 2021 16:00

Ref # 13.8

26 Aug 2021 16:00

Ref # 13.8

Ref # 13.11

Ref # 13.11

Ref # 13.11

26 Aug 2021 16:03

Ref # 13.11

#### 14. REAR GARDEN

| Item                                   | Description                                                                                                                                    | Condition                                                                                                       | Additional Comments |
|----------------------------------------|------------------------------------------------------------------------------------------------------------------------------------------------|-----------------------------------------------------------------------------------------------------------------|---------------------|
| 14.1 Garden Description                | Wooden side gate with bolt and<br>padlock leading to a shared passage<br>to front.<br>Patio area. Small lawned area.<br>Wooden boundary fence. | All areas are well maintained and<br>generally tidy as per photographs.<br>A few weeds on the patio area noted. |                     |
| 14.2 Outside Lighting                  | Black Wall mounted light as per photograph.                                                                                                    | Very Good and clean. Outside Lighting not turning on. Bulb needs replacing,                                     |                     |
| 14.3 Shed(s)                           | Brown plastic style shed.                                                                                                                      | Good and well well maintained. Bolt across is stiff.                                                            |                     |
| 14.4 Additional Items /<br>Information | Bins: Dark Green, Black and Blue plus<br>two green recycling boxes.<br>Water butt & watering can.<br>Satellite dish.<br>Bird box.              | Very Good and well maintained as per photograph.                                                                |                     |

Ref #14

Ref #14

Ref #14

Ref #14