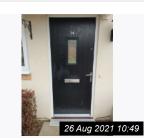

#### 5. EXTERIOR FRONT

| Item                                  | Description                                                                                                                                                                                                          | Condition                                                                                                | Additional Comments |
|---------------------------------------|----------------------------------------------------------------------------------------------------------------------------------------------------------------------------------------------------------------------|----------------------------------------------------------------------------------------------------------|---------------------|
| 5.1 Door                              | <ul><li>Black UPVC (exterior) &amp; White UPVC (inside) door with metal handles and letterbox with obscure glass window and spy hole as per photograph.</li><li>Doorbell to side.</li><li>Chain on inside.</li></ul> | Good & clean. Slightly scuffed in places, as per photographs.<br>Doorbell auidable.                      |                     |
| 5.2 Door Frame                        | White UPVC.                                                                                                                                                                                                          | Good and clean.                                                                                          |                     |
| 5.3 Porch                             | White UPVC.                                                                                                                                                                                                          | Good and clean.                                                                                          |                     |
| 5.4 Additional Items /<br>Information | Shared Side passage way with slab<br>paving leading to garden.<br>Outside tap.<br>Metal hanging basket hook to left of<br>door.                                                                                      | All items are in good, clean condition<br>unless described otherwise.<br>Slabs in well maintained order. |                     |