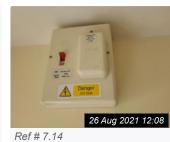

#### 6. ENTRANCE / HALLWAY (CONT.)

Ref # 6.9

Ref # 6.9

Ref # 6.9

Ref # 6.9

| 7. TOILET                              |                                                                                                                              |                                                                                                              |                     |
|----------------------------------------|------------------------------------------------------------------------------------------------------------------------------|--------------------------------------------------------------------------------------------------------------|---------------------|
| Item                                   | Description                                                                                                                  | Condition                                                                                                    | Additional Comments |
| 7.1 Door                               | Wood painted white panel door with<br>chrome look handles and thumb turn<br>lock. Matt type finish.<br>Metal hook on inside. | All items are in very good, clean condition unless described otherwise.                                      |                     |
| 7.2 Door Frame                         | Wood painted white, matt type finish.                                                                                        | Good with a notable paint mark as per photograph. Clean.                                                     |                     |
| 7.3 Ceiling                            | Plaster Painted white, matt type finish.                                                                                     | Good and clean as per photograph.<br>Small paint bump noted.                                                 |                     |
| 7.4 Lighting                           | Ceiling light as per photograph.                                                                                             | Lighting good. Lighting all appears in good working order. Clean.                                            |                     |
| 7.5 Walls                              | Plaster painted cream, matt type finish.                                                                                     | Good with light marks as per photographs. Clean.                                                             |                     |
| 7.6 Skirting                           | Wood painted white, matt type finish.                                                                                        | Good with slight paint marks. Clean.                                                                         |                     |
| 7.7 Window(s) / Sill                   | White UPVC double glaze window with obscure glass.<br>Tilled sill.                                                           | All items are in very good, clean<br>condition unless described otherwise.;<br>Very stiff to open and close. |                     |
| 7.8 Blinds                             | Pink roller blind with wall mounted safety bracket present.                                                                  | Very Good. Clean & dust free.                                                                                |                     |
| 7.9 Toilet                             | KOHLER Toilet with seat.                                                                                                     | Very Good. Clean & dust free.                                                                                |                     |
| 7.10 Basin                             | Basin with mixer tap with waste.<br>Chrome type.                                                                             | Very Good. Clean & dust free.                                                                                |                     |
| 7.11 Heating                           | Radiator with TRV.                                                                                                           | Very Good. Clean & dust free.                                                                                |                     |
| 7.12 Flooring                          | Black vinyl.                                                                                                                 | Very Good. Clean & dust free.                                                                                |                     |
| 7.13 Accessories                       | Metal toilet roll holder.<br>Metal Towel holder.<br>Mirror.<br>Picture.                                                      | Very Good as per photographs. Clean.                                                                         |                     |
| 7.14 Additional Items /<br>Information | Fuse box.                                                                                                                    | All items are in very good, clean condition unless described otherwise.                                      |                     |