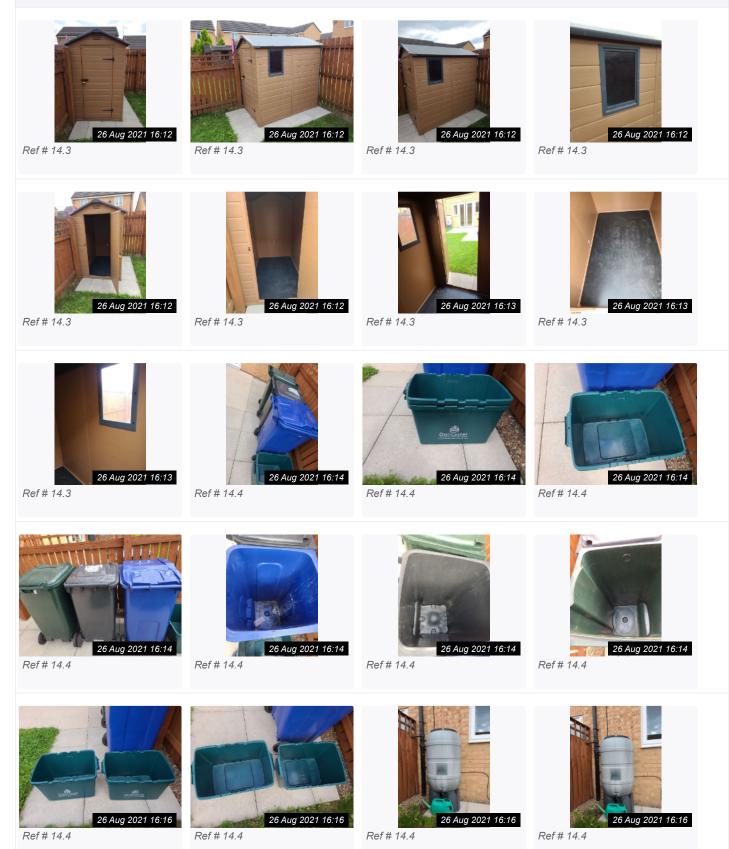

#### 14. REAR GARDEN

| Item                                   | Description                                                                                                                                    | Condition                                                                                                       | Additional Comments |
|----------------------------------------|------------------------------------------------------------------------------------------------------------------------------------------------|-----------------------------------------------------------------------------------------------------------------|---------------------|
| 14.1 Garden Description                | Wooden side gate with bolt and<br>padlock leading to a shared passage<br>to front.<br>Patio area. Small lawned area.<br>Wooden boundary fence. | All areas are well maintained and<br>generally tidy as per photographs.<br>A few weeds on the patio area noted. |                     |
| 14.2 Outside Lighting                  | Black Wall mounted light as per photograph.                                                                                                    | Very Good and clean. Outside Lighting not turning on. Bulb needs replacing,                                     |                     |
| 14.3 Shed(s)                           | Brown plastic style shed.                                                                                                                      | Good and well well maintained. Bolt across is stiff.                                                            |                     |
| 14.4 Additional Items /<br>Information | Bins: Dark Green, Black and Blue plus<br>two green recycling boxes.<br>Water butt & watering can.<br>Satellite dish.<br>Bird box.              | Very Good and well maintained as per photograph.                                                                |                     |

#### 14. REAR GARDEN (CONT.)

Page 67 of 68

#### 14. REAR GARDEN (CONT.)

Ref # 14.4

Ref # 14.4

26 Aug 2021 16:16