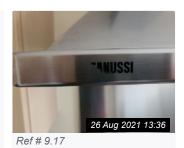

| 9. KITCHEN (CONT.)                     |                                                                                                                                                                                      |                                                                                 |  |
|----------------------------------------|--------------------------------------------------------------------------------------------------------------------------------------------------------------------------------------|---------------------------------------------------------------------------------|--|
| 9.8 Blinds                             | Grey and white roller blind as per<br>photograph.<br>Wall mounted safety bracket present.                                                                                            | Very Good and clean as per photographs.                                         |  |
| 9.9 Switch                             | Single Switch, white.<br>Fridge/Freezer, Cooker Hood &<br>Washing machine isolation switches.<br>Red single isolator<br>Single white isolation switch.<br>Honeywell unit programmer. | All items are in very good, clean condition unless described otherwise.         |  |
| 9.10 Socket outlet                     | Three double Sockets, white.<br>Two single Sockets, white.                                                                                                                           | All items are in very good, clean condition unless described otherwise.         |  |
| 9.11 Heating                           | Single Radiator with TRV.                                                                                                                                                            | Good and clean. Slight chips as per photograph.                                 |  |
| 9.12 Flooring                          | Black vinyl flooring.                                                                                                                                                                | Generally good and clean.<br>Raised area noted in fridge / Freezer<br>location. |  |
| 9.13 Kitchen units                     | Wood laminate units and two matching<br>shelves.<br>Some units have the same look inside<br>others have white.<br>Ideal Logic combi boiler in large<br>cupboard.                     | All items are in very good, clean condition unless described otherwise.         |  |
| 9.14 Hob                               | Stainless Steel hob as per photographs                                                                                                                                               | Good with small signs of rust.                                                  |  |
| 9.15 Oven                              | ZANUSSI oven.                                                                                                                                                                        | Good as per photograph. Clean.                                                  |  |
| 9.16 Worktop(s)                        | Black worktops as per photographs.                                                                                                                                                   | Very Good. Clean & dust free.                                                   |  |
| 9.17 Extractor Hood                    | Stainless stainless steel as photographed.                                                                                                                                           | Poor with nemorous marks as per photographs. Clean.                             |  |
| 9.18 Sink                              | Stainless stainless steel sink as photographed.<br>Mixer tap with waste.                                                                                                             | Generally Good aside from below waste unit as per photographs.                  |  |
| 9.19 Additional Items /<br>Information | Smart Meter Display Unit.<br>Five hinges.                                                                                                                                            | Good and clean.                                                                 |  |