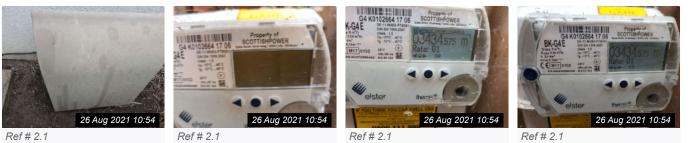

# 2. METER READINGS

| Item               | Serial Number                                             | Reading     | Additional Comments |
|--------------------|-----------------------------------------------------------|-------------|---------------------|
| 2.1 Gas Meter      | Location: Outside front.<br>Serial No: as per photograph. | 03434.      |                     |
| 2.2 Electric Meter | Location: Outside Front<br>Serial No: as per photograph.  | 07703.      |                     |
| 2.3 Water Stop Tap | Location: Stop tap under kitchen sink.                    | Not tested. |                     |
| 2.4 Water Meter    | Did not locate at property.                               | N/A         |                     |