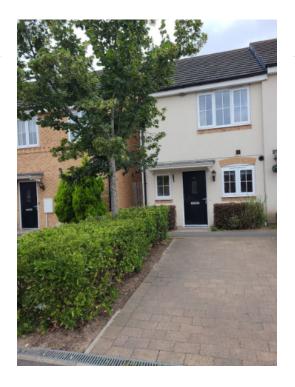

#### 5. EXTERIOR FRONT

| Item                                  | Description                                                                                                                                                                                                          | Condition                                                                                                | Additional Comments |
|---------------------------------------|----------------------------------------------------------------------------------------------------------------------------------------------------------------------------------------------------------------------|----------------------------------------------------------------------------------------------------------|---------------------|
| 5.1 Door                              | <ul><li>Black UPVC (exterior) &amp; White UPVC (inside) door with metal handles and letterbox with obscure glass window and spy hole as per photograph.</li><li>Doorbell to side.</li><li>Chain on inside.</li></ul> | Good & clean. Slightly scuffed in places, as per photographs.<br>Doorbell auidable.                      |                     |
| 5.2 Door Frame                        | White UPVC.                                                                                                                                                                                                          | Good and clean.                                                                                          |                     |
| 5.3 Porch                             | White UPVC.                                                                                                                                                                                                          | Good and clean.                                                                                          |                     |
| 5.4 Additional Items /<br>Information | Shared Side passage way with slab<br>paving leading to garden.<br>Outside tap.<br>Metal hanging basket hook to left of<br>door.                                                                                      | All items are in good, clean condition<br>unless described otherwise.<br>Slabs in well maintained order. |                     |

Ref #5

Ref #5

\_\_\_\_

26 Aug 2021 10:49

Ref #5

# 5. EXTERIOR FRONT (CONT.)

Ref # 5.1

Ref # 5.1

26 Aug 2021 10:50 Ref # 5.1

Ref # 5.1

Ref # 5.1

26 Aug 2021 10:50 Ref # 5.1

Ref # 5.1