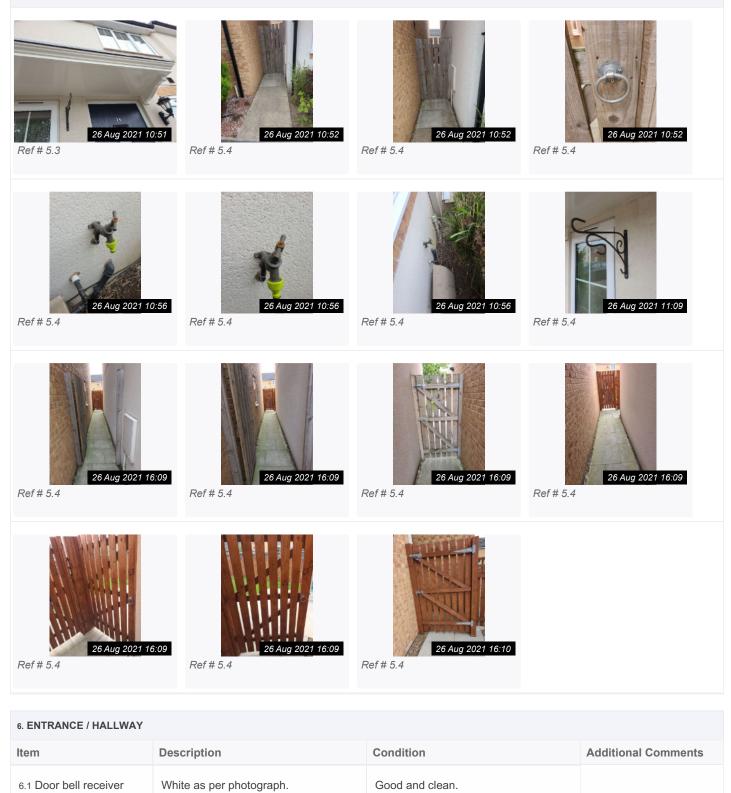

#### 5. EXTERIOR FRONT

| Item                                  | Description                                                                                                                                                                                                          | Condition                                                                                                | Additional Comments |
|---------------------------------------|----------------------------------------------------------------------------------------------------------------------------------------------------------------------------------------------------------------------|----------------------------------------------------------------------------------------------------------|---------------------|
| 5.1 Door                              | <ul><li>Black UPVC (exterior) &amp; White UPVC (inside) door with metal handles and letterbox with obscure glass window and spy hole as per photograph.</li><li>Doorbell to side.</li><li>Chain on inside.</li></ul> | Good & clean. Slightly scuffed in places, as per photographs.<br>Doorbell auidable.                      |                     |
| 5.2 Door Frame                        | White UPVC.                                                                                                                                                                                                          | Good and clean.                                                                                          |                     |
| 5.3 Porch                             | White UPVC.                                                                                                                                                                                                          | Good and clean.                                                                                          |                     |
| 5.4 Additional Items /<br>Information | Shared Side passage way with slab<br>paving leading to garden.<br>Outside tap.<br>Metal hanging basket hook to left of<br>door.                                                                                      | All items are in good, clean condition<br>unless described otherwise.<br>Slabs in well maintained order. |                     |